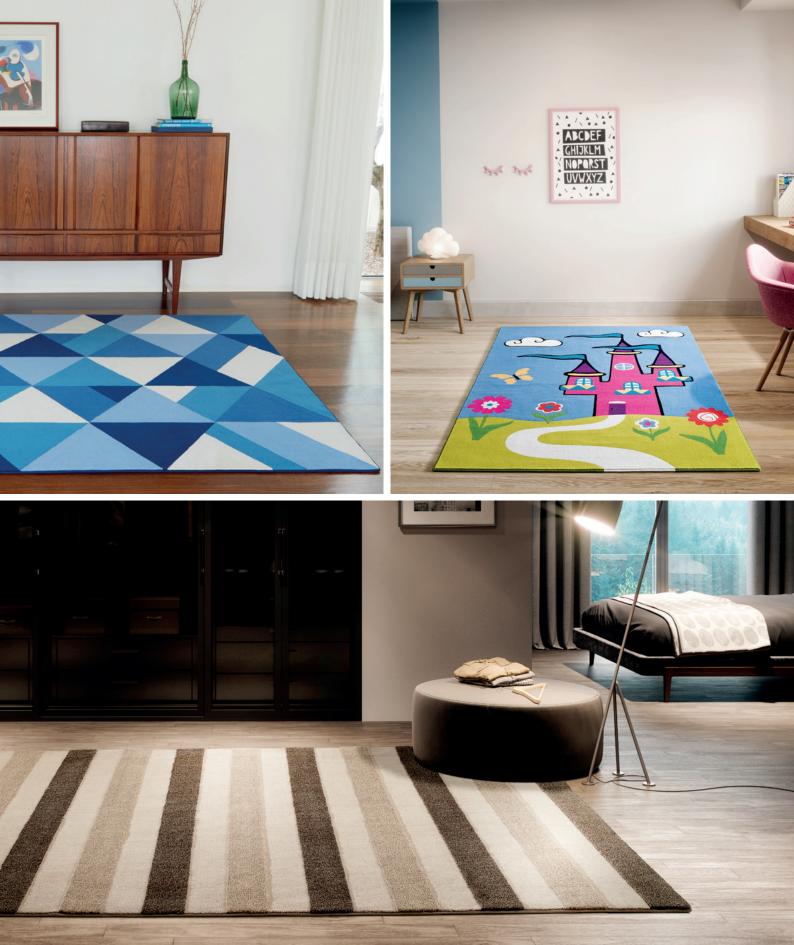

## A RUG WITH STYLE

Extreme can be designed and built in different styles and patterns.

Select what you think is the most appropriate to your project or to your home:

#### Comtemporary

Classics

Stripes

Triangles

Mosaics

**Flowers** 

Trellis

**Abstract** 

Children's

Logos

Letters

## BE INSPIRED

WITH OUR EXAMPLES...

Rua Olívia e Florindo Cantinho, 290 3885-317 Cortegaça - Ovar - Portugal telef.: (+351) 256 750 500 fax: (+351) 256 750 504