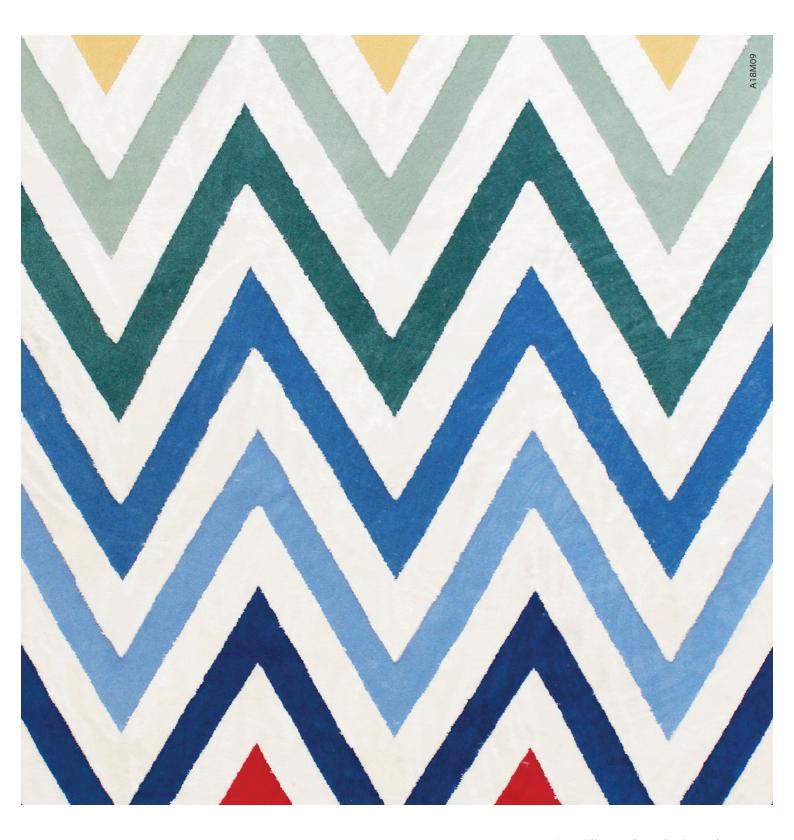

## A RUG WITH STYLE

Extreme can be designed and built in different styles and patterns.

Select what you think is the most appropriate to your project or to your home:

#### Comtemporary

Classics

Stripes

Triangles

Mosaics

**Flowers** 

Trellis

**Abstract** 