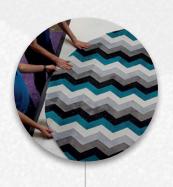

#### **ASSEMBLING**

The rug is assembled manually by ordering the parts together and it is placed the lining and finishing.