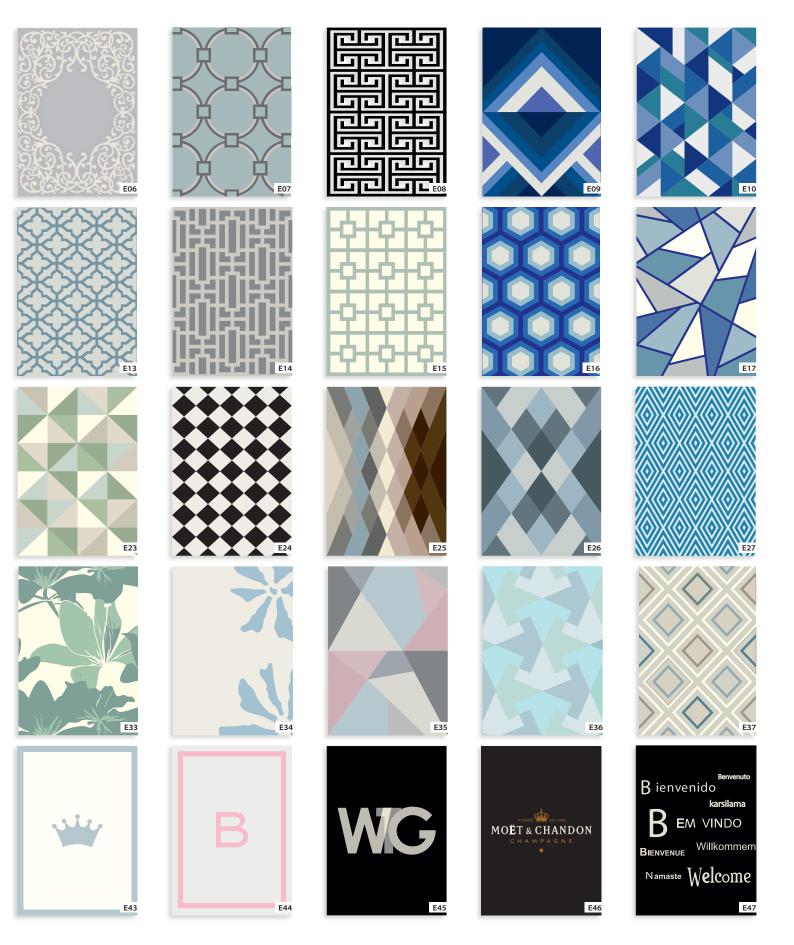

## A RUG WITH STYLE

Extreme can be designed and built in different styles and patterns.

Select what you think is the most appropriate to your project or to your home:

#### Comtemporary

Classics

Stripes

Triangles

Mosaics

**Flowers** 

Trellis

**Abstract** 

Children's

Logos

Letters