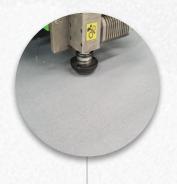

#### **CUT OF THE CARPETS IN CAD SYSTEM**

After the approval from the costumer, is followed the automated cutting process made in CAD/CAM system.