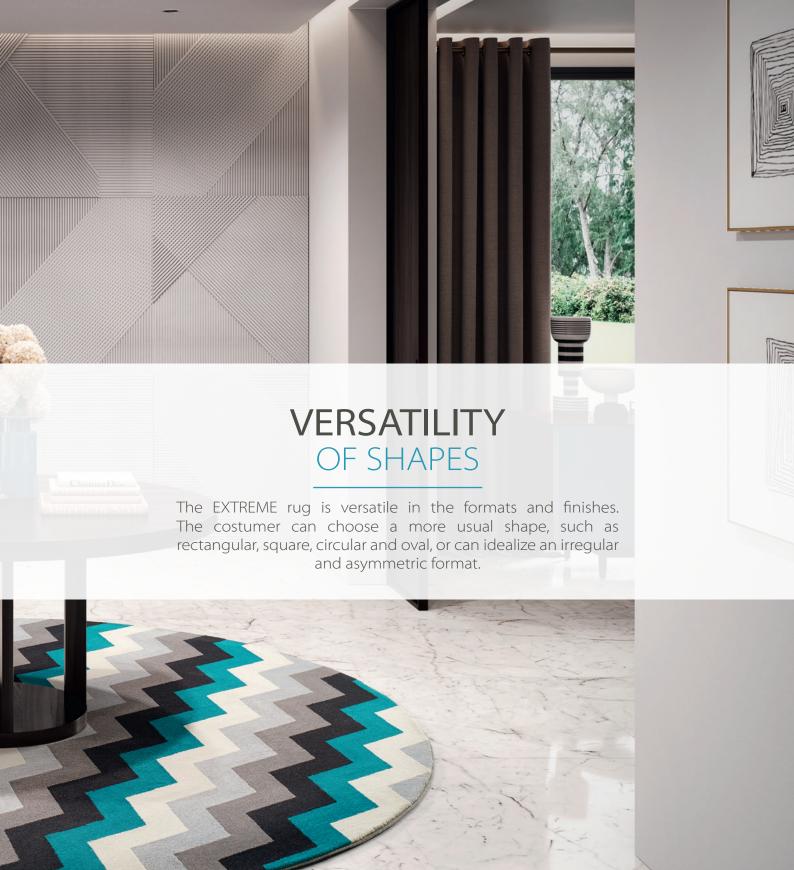

## A RUG WITH STYLE

Extreme can be designed and built in different styles and patterns.

Select what you think is the most appropriate to your project or to your home:

#### Comtemporary

Classics

Stripes

Triangles

Mosaics

**Flowers** 

Trellis

**Abstract** 

Children's

Logos

Letters