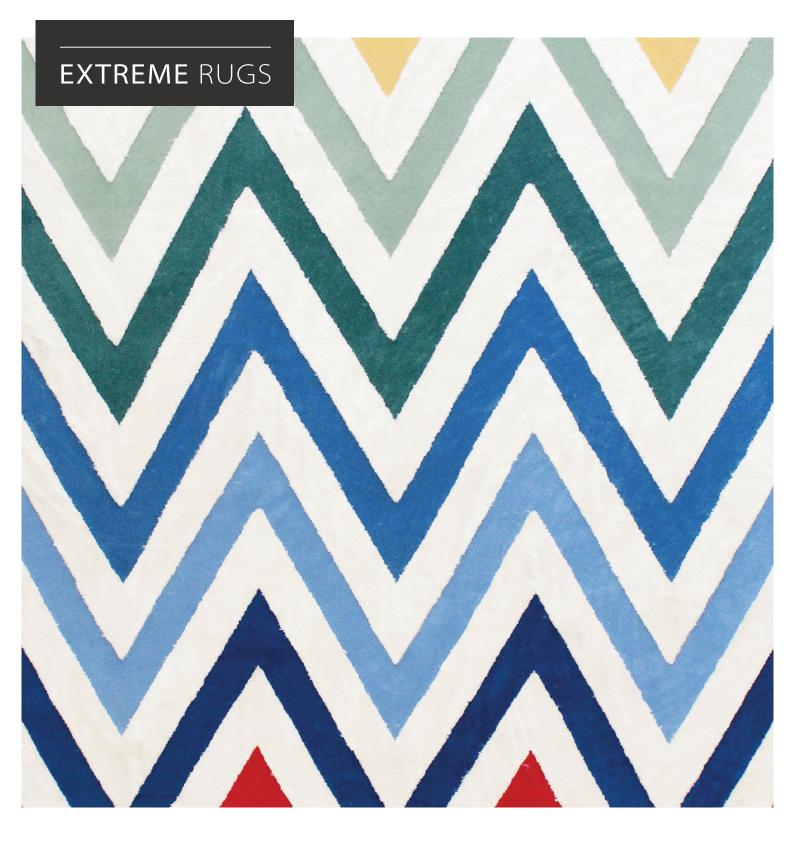

## A RUG WITH STYLE

Extreme can be designed and built in different styles and patterns.

Select what you think is the most appropriate to your project or to your home:

#### Comtemporary

Classics

Stripes

Triangles

Mosaics

**Flowers** 

Trellis

**Abstract** 