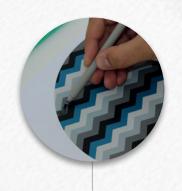

#### STYLE, DRAWING AND MATERIALS PROPOSED BY THE COSTUMER

The client choose a style and a design for their rug, simultaneously the colour, the materials and the suitable finishes.