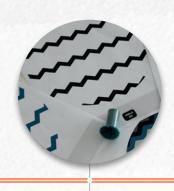

#### **CUT OF THE CARPETS IN CAD SYSTEM**

After the approval from the costumer, is followed the automated cutting process made in CAD/CAM system.