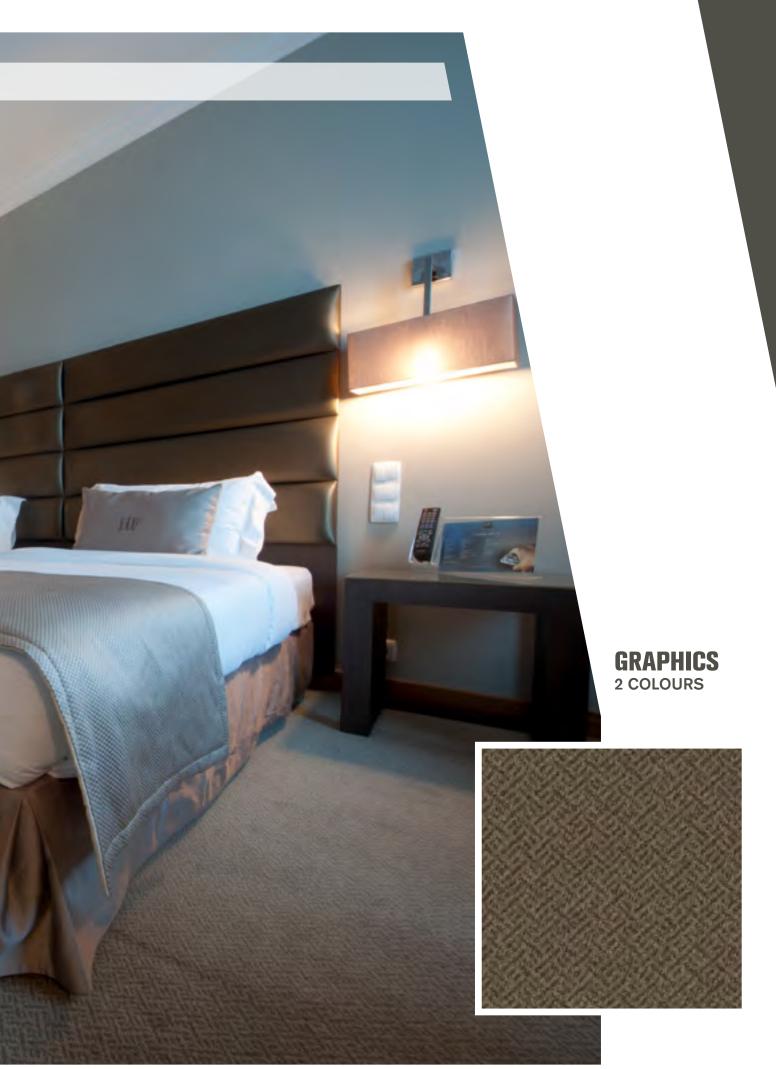

### **GRAPHICS** SIMPLE DESIGNS

Simple geometric designs, using 2, 3 or 4 colours, provide the option for a significant variety of patterns and colour variants.

> In the pictures displayed we can observe the computer generated graphics and the correspondingly produced wall to wall carpet.

Flexibility in manufacturing, generates wall to wall carpets with patterns that are simple and exclusive.

Flexibility in the appearance through the intermingling of different colours, textures and types of yarns permits the manufacture of wall to wall on a bespoke basis, with exclusive patterns. This is the most universal method using a simultaneous needle yarn system on a polypropylene backing.