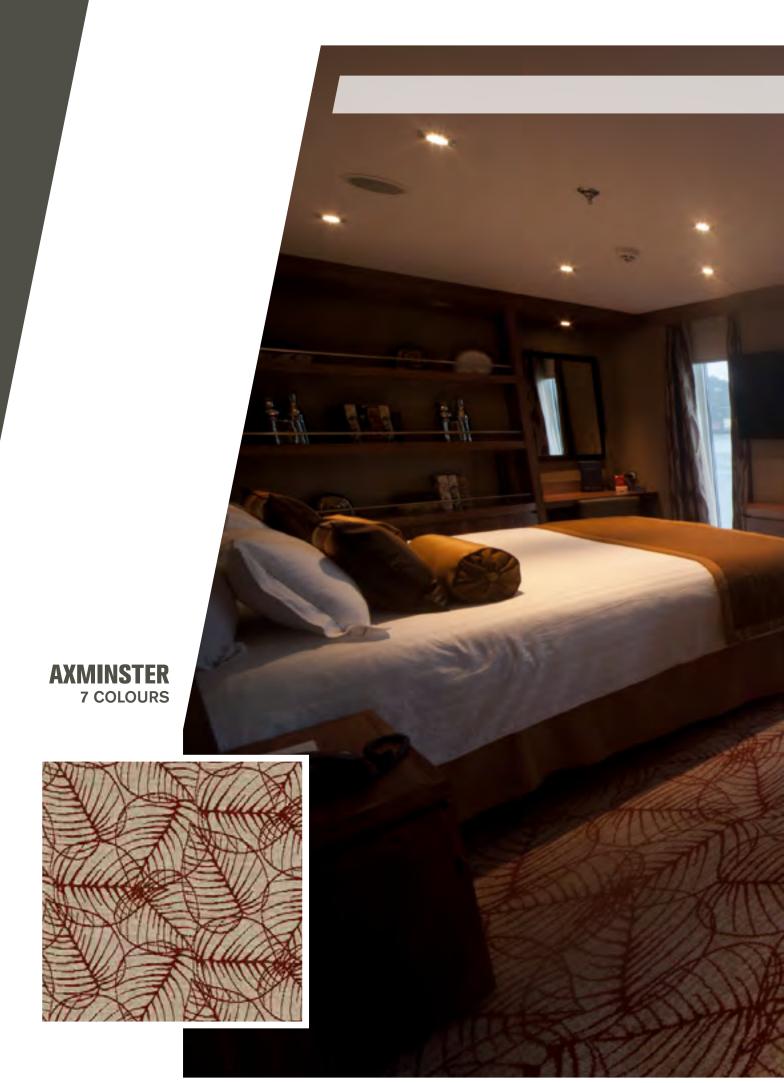

# AXANDASTER SOPHISTICATED DESIGNS

Axminster wall to wall carpets are installed in thousands of hotels, casinos, cruise liners, commercial buildings and private homes throughout the world.

16 colour availability introduces significant flexibility.

In the pictures displayed we can observe the computer generated graphics and the correspondingly produced wall to wall carpet.

VIRTUAL

## Quality, luxury and durability allow the development of wall to wall carpets with truly remarkable quality and definition.

This production method is commonly associated with quality, luxury and durability. Design options are almost endless.

Axminster wall to wall carpets are woven in a means whereby the yarn is inserted into the backing during the woven process.

Each "U" tuft is held in place by the backing.