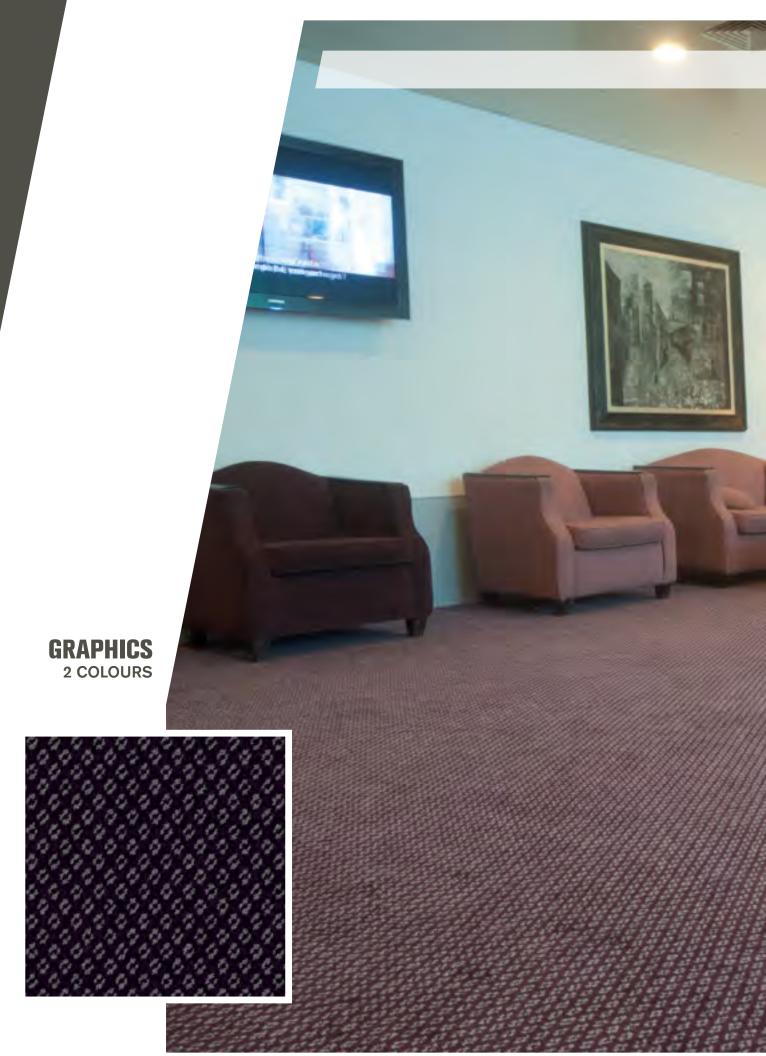

### **GRAPHICS** SIMPLE DESIGNS

Simple geometric designs, using 2, 3 or 4 colours, provide the option for a significant variety of patterns and colour variants.

> In the pictures displayed we can observe the computer generated graphics and the correspondingly produced wall to wall carpet.

Flexibility in manufacturing, generates wall to wall carpets with patterns that are simple and exclusive.

Flexibility in the appearance through the intermingling of different colours, textures and types of yarns permits the manufacture of wall to wall on a bespoke basis, with exclusive patterns. This is the most universal method using a simultaneous needle yarn system on a polypropylene backing.