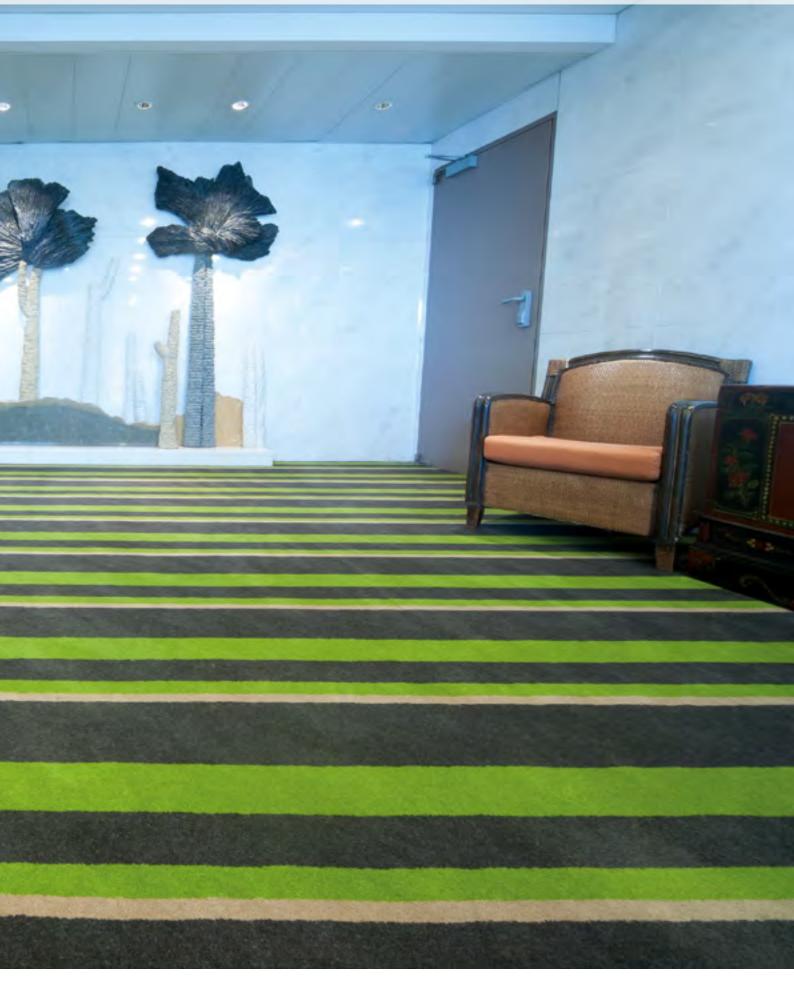

### **GRAPHICS** SIMPLE DESIGNS

Simple geometric designs, using 2, 3 or 4 colours, provide the option for a significant variety of patterns and colour variants.

> In the pictures displayed we can observe the computer generated graphics and the correspondingly produced wall to wall carpet.

Flexibility in manufacturing, generates wall to wall carpets with patterns that are simple and exclusive.

Flexibility in the appearance through the intermingling of different colours, textures and types of yarns permits the manufacture of wall to wall on a bespoke basis, with exclusive patterns. This is the most universal method using a simultaneous needle yarn system on a polypropylene backing.