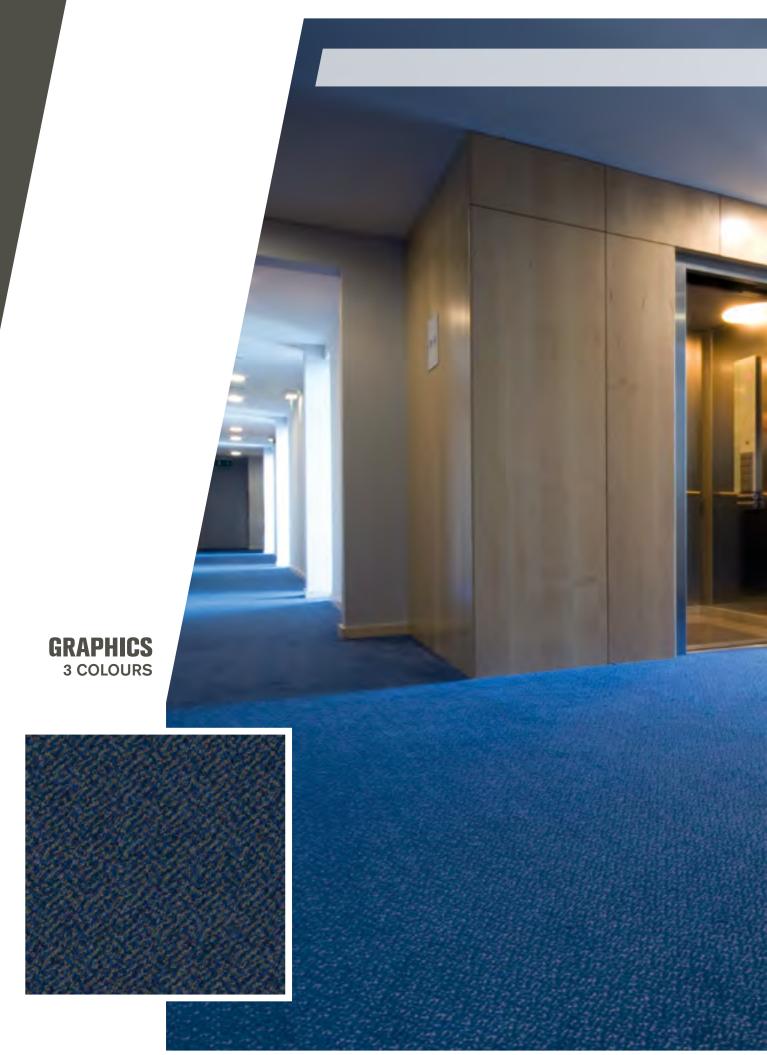

### **GRAPHICS** SIMPLE DESIGNS

Simple geometric designs, using 2, 3 or 4 colours, provide the option for a significant variety of patterns and colour variants.

> In the pictures displayed we can observe the computer generated graphics and the correspondingly produced wall to wall carpet.

Flexibility in manufacturing, generates wall to wall carpets with patterns that are simple and exclusive.

Flexibility in the appearance through the intermingling of different colours, textures and types of yarns permits the manufacture of wall to wall on a bespoke basis, with exclusive patterns. This is the most universal method using a simultaneous needle yarn system on a polypropylene backing.