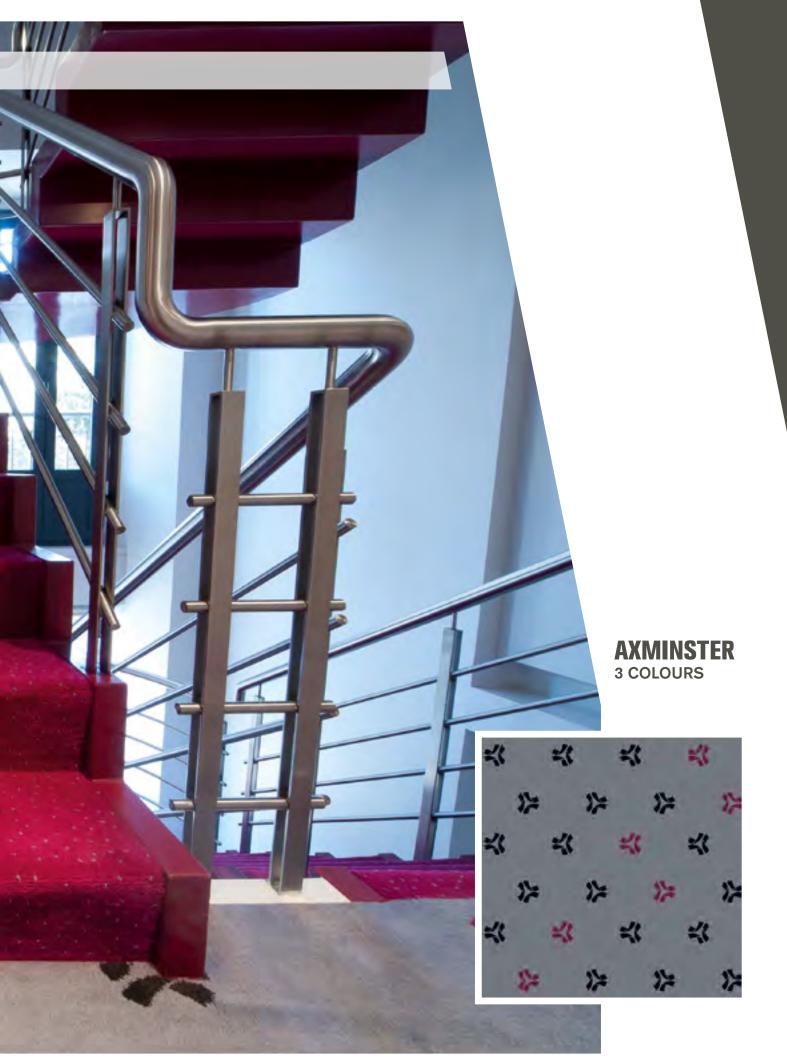

# AXANDASTER SOPHISTICATED DESIGNS

Axminster wall to wall carpets are installed in thousands of hotels, casinos, cruise liners, commercial buildings and private homes throughout the world.

16 colour availability introduces significant flexibility.

In the pictures displayed we can observe the computer generated graphics and the correspondingly produced wall to wall carpet.

VIRTUAL

#### Examples of Designs **AXMINSTER**

|     |                  |                                |                    | 111111           |                  |
|-----|------------------|--------------------------------|--------------------|------------------|------------------|
|     |                  | COPPER                         | SILVER             | GOLD             | PLATINUM         |
|     |                  | Heavy Commercial               | General Commercial | Heavy Commercial | Heavy Commercial |
|     | Construction     |                                | Tufted, Cut Pile   |                  |                  |
|     | Composition      |                                | 100% Polyamide     |                  |                  |
|     | Pile Weight      | 668g/m²                        | 790g/m²            | 900g/m²          | 1.150g/m²        |
|     | Pile Height      | 6,0mm<br>75% Polyester         | 7,5mm              | 7,0mm            | 7,7mm            |
|     | Backing<br>Width | 75% Polyester<br>25% Polyamide |                    | Textile<br>IOm   |                  |
|     |                  |                                |                    |                  |                  |
|     | 5                |                                |                    |                  |                  |
| AL. | ×                |                                |                    |                  |                  |