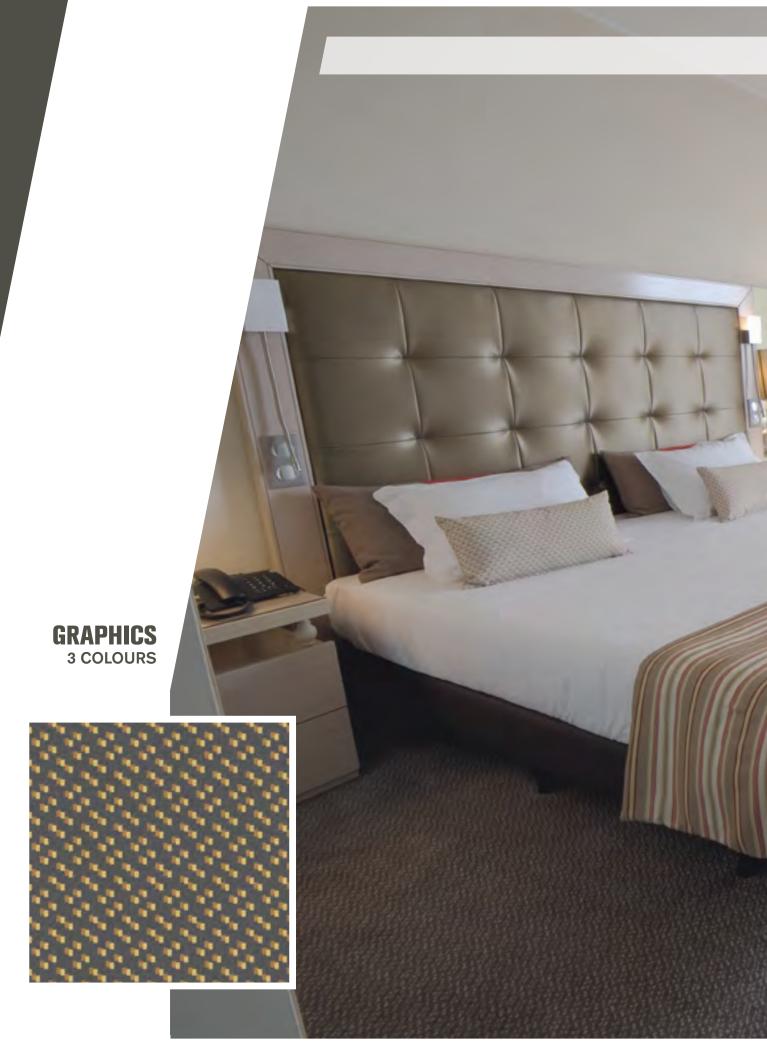

### **GRAPHICS** SIMPLE DESIGNS

Simple geometric designs, using 2, 3 or 4 colours, provide the option for a significant variety of patterns and colour variants.

> In the pictures displayed we can observe the computer generated graphics and the correspondingly produced wall to wall carpet.

Flexibility in manufacturing, generates wall to wall carpets with patterns that are simple and exclusive.

Flexibility in the appearance through the intermingling of different colours, textures and types of yarns permits the manufacture of wall to wall on a bespoke basis, with exclusive patterns. This is the most universal method using a simultaneous needle yarn system on a polypropylene backing.