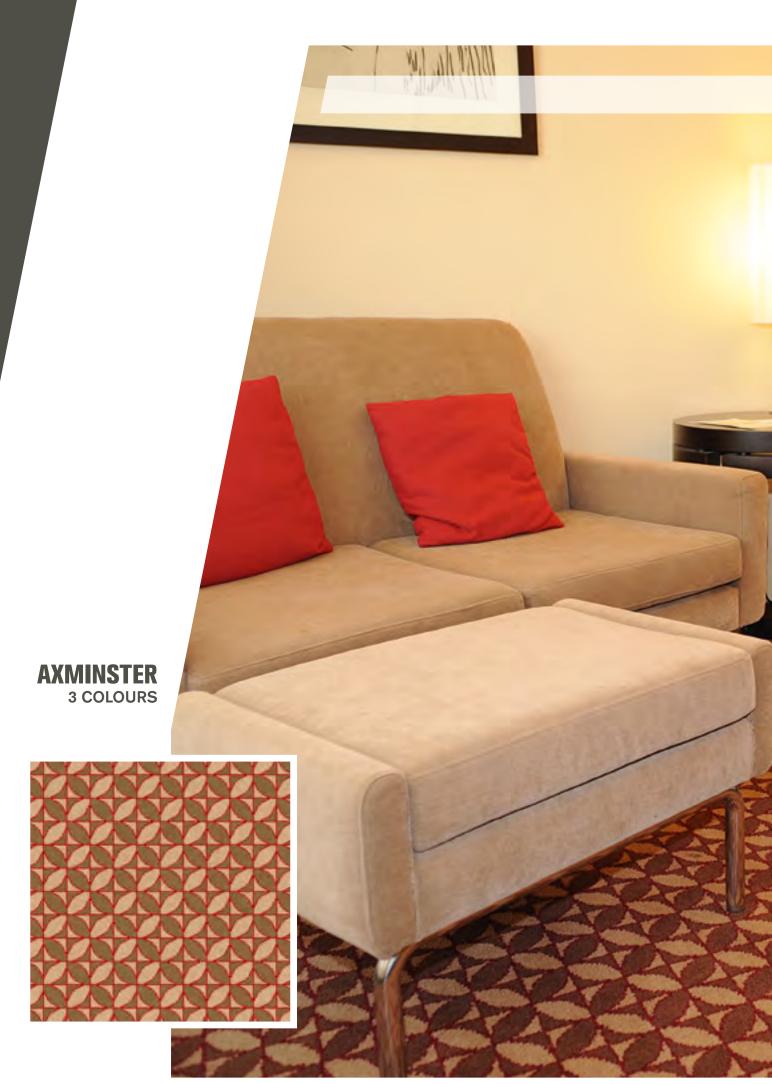

# AXANDASTER SOPHISTICATED DESIGNS

Axminster wall to wall carpets are installed in thousands of hotels, casinos, cruise liners, commercial buildings and private homes throughout the world.

16 colour availability introduces significant flexibility.

In the pictures displayed we can observe the computer generated graphics and the correspondingly produced wall to wall carpet.

VIRTUAL

## Quality, luxury and durability allow the development of wall to wall carpets with truly remarkable quality and definition.

This production method is commonly associated with quality, luxury and durability. Design options are almost endless.

Axminster wall to wall carpets are woven in a means whereby the yarn is inserted into the backing during the woven process.

Each "U" tuft is held in place by the backing.