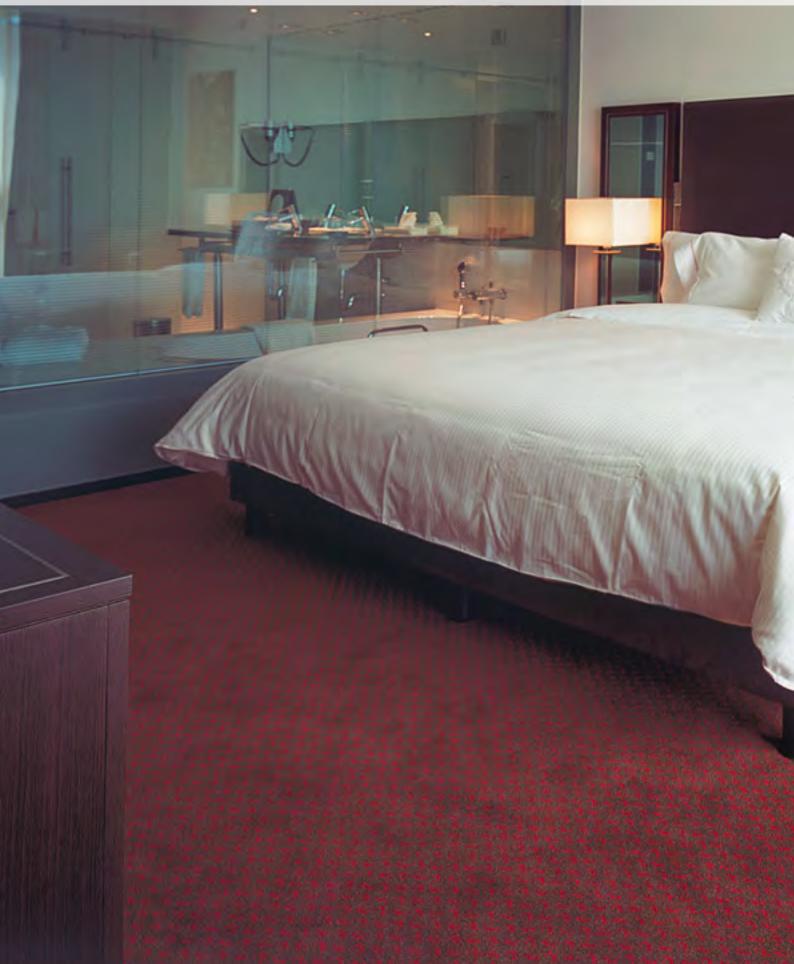

### **GRAPHICS** SIMPLE DESIGNS

Simple geometric designs, using 2, 3 or 4 colours, provide the option for a significant variety of patterns and colour variants.

> In the pictures displayed we can observe the computer generated graphics and the correspondingly produced wall to wall carpet.

Flexibility in manufacturing, generates wall to wall carpets with patterns that are simple and exclusive.

Flexibility in the appearance through the intermingling of different colours, textures and types of yarns permits the manufacture of wall to wall on a bespoke basis, with exclusive patterns. This is the most universal method using a simultaneous needle yarn system on a polypropylene backing.