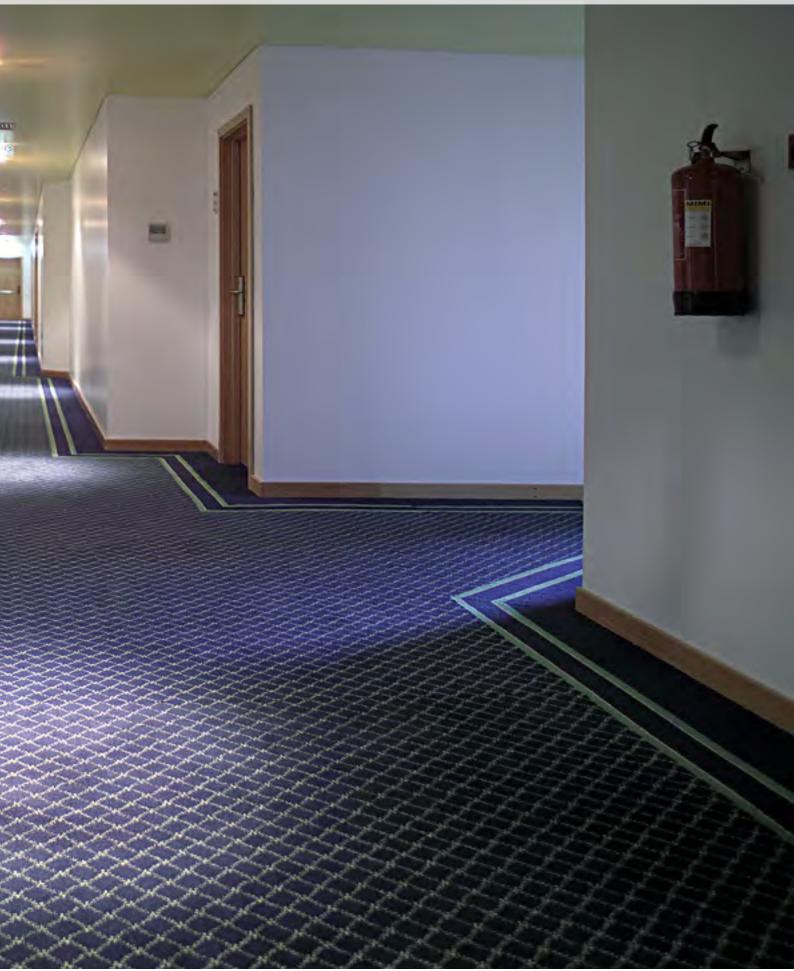

### **GRAPHICS** SIMPLE DESIGNS

Simple geometric designs, using 2, 3 or 4 colours, provide the option for a significant variety of patterns and colour variants.

> In the pictures displayed we can observe the computer generated graphics and the correspondingly produced wall to wall carpet.

Flexibility in manufacturing, generates wall to wall carpets with patterns that are simple and exclusive.

Flexibility in the appearance through the intermingling of different colours, textures and types of yarns permits the manufacture of wall to wall on a bespoke basis, with exclusive patterns. This is the most universal method using a simultaneous needle yarn system on a polypropylene backing.