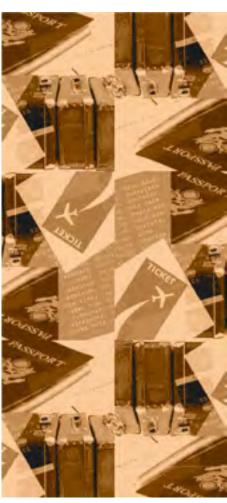

### **GRAPHICS** SIMPLE DESIGNS

Simple geometric designs, using 2, 3 or 4 colours, provide the option for a significant variety of patterns and colour variants.

> In the pictures displayed we can observe the computer generated graphics and the correspondingly produced wall to wall carpet.

Flexibility in manufacturing, generates wall to wall carpets with patterns that are simple and exclusive.

Flexibility in the appearance through the intermingling of different colours, textures and types of yarns permits the manufacture of wall to wall on a bespoke basis, with exclusive patterns. This is the most universal method using a simultaneous needle yarn system on a polypropylene backing.