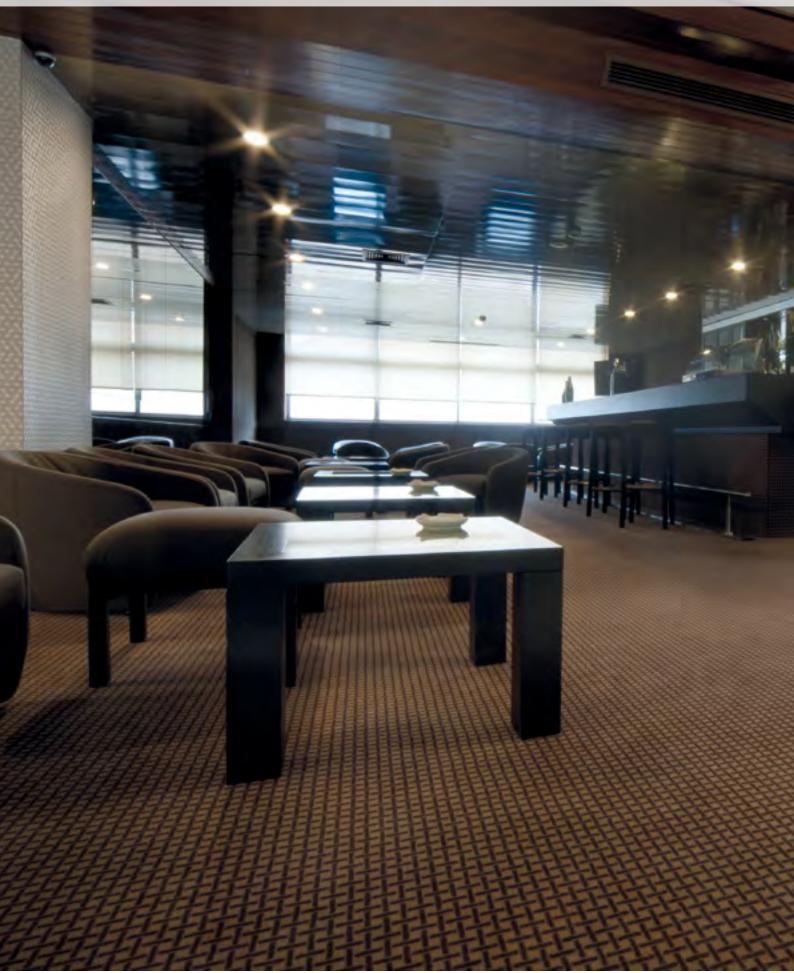

# **PRINTE VERSATILITY**

Wall to wall printing technology provides a broad variety of decorative options for offices, hotels, companies, shops and similar venues.

Personalised wall to wall carpets printed in colour, can be obtained from any image.

In the pictures displayed we can observe the computer generated graphics and the correspondingly produced wall to wall carpet.

VIRTUAL

REAL

# Unique and personalised product, with excellent colourfast values, high quality and construction.

Printed Carpet allows the personalisation of any environment in a way suited to personal taste.

Similar to other wall to wall carpets, printed carpets can be easily maintained, through water/steam washing without adversely affecting appearance.