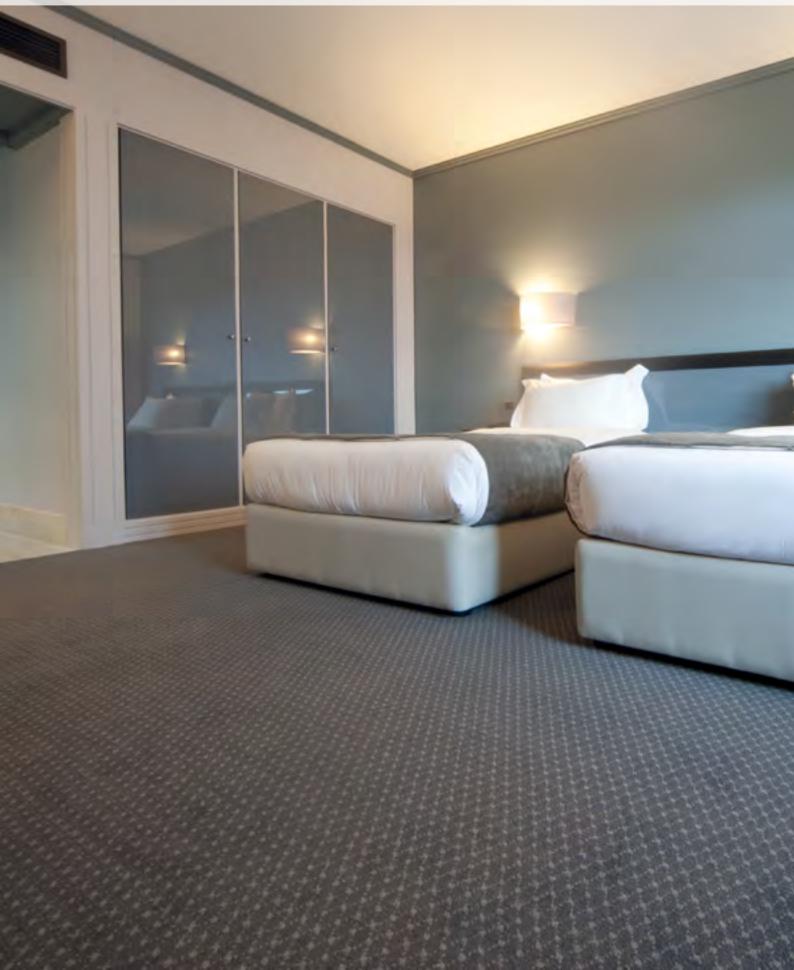

### **GRAPHICS** SIMPLE DESIGNS

Simple geometric designs, using 2, 3 or 4 colours, provide the option for a significant variety of patterns and colour variants.

> In the pictures displayed we can observe the computer generated graphics and the correspondingly produced wall to wall carpet.