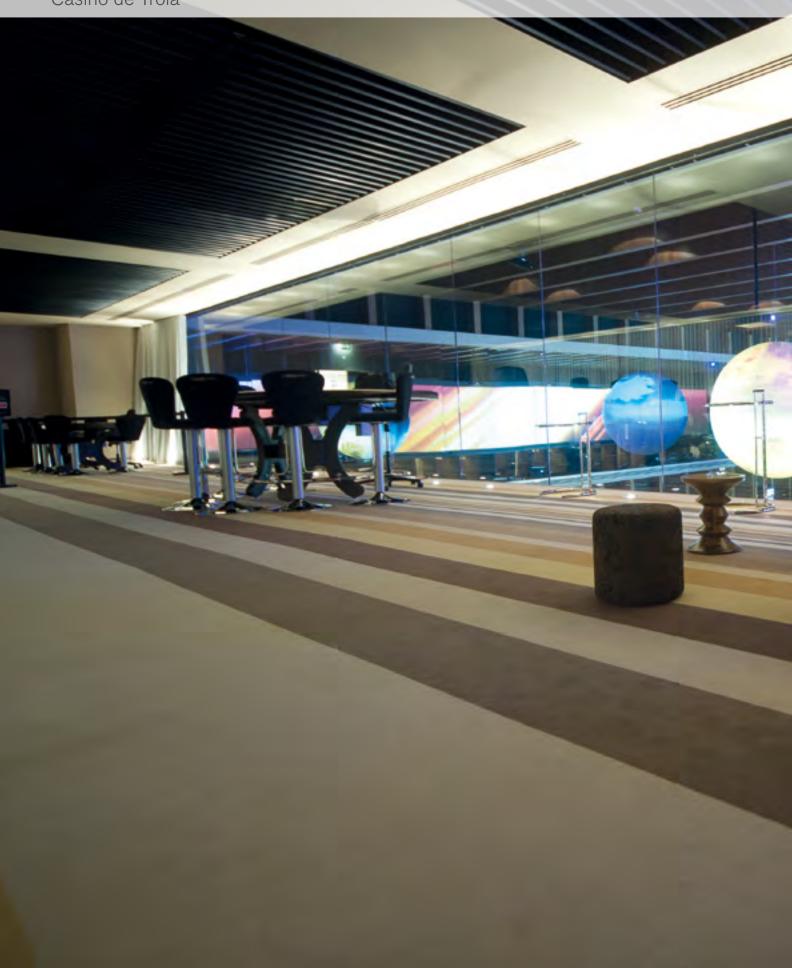

ur, can be obtained from any image.

In the pictures displayed we can observe the computer generated graphics and the correspondingly produced wall to wall carpet.



VIRTUAL



REAL

# Unique and personalised product, with excellent colourfast values, high quality and construction.

Printed Carpet allows the personalisation of any environment in a way suited to personal taste.

Similar to other wall to wall carpets, printed carpets can be easily maintained, through water/steam washing without adversely affecting appearance.

The colours are transferred during the printing process to the fibres through extreme heat and pressure.

















### Hotel Teatro $\star \star \star \star$





#### **PRINTED** 12 COLOURS







# Meliá Braga Hotel & Spa $\star \star \star \star \star$









#### **PRINTED** 10 COLOURS



## Hotel Axis Viana Business & Spa Hotel $\bigstar \bigstar \bigstar \bigstar$



#### HF Tuela Porto $\star \star \star$







#### Hotel Crowne Plaza Vilamoura $\star \star \star \star \star$



# Meliá Braga Hotel & Spa \* \* \* \*











Ρ5

P6

### Examples of Designs **PRINTED**













P10

P12



# TILES

Tiles have several advantages. They are versatile, easily maintained and can be installed in any location, providing ample flexibility and the ultimate combination of colour, texture and design styling.

Suitable for areas where high traffic, soiling, staining and frequent usage are experienced.





Tiles are recommended for areas with a high probability of damage, soiling, staining and intensive wear, being easily and individually int