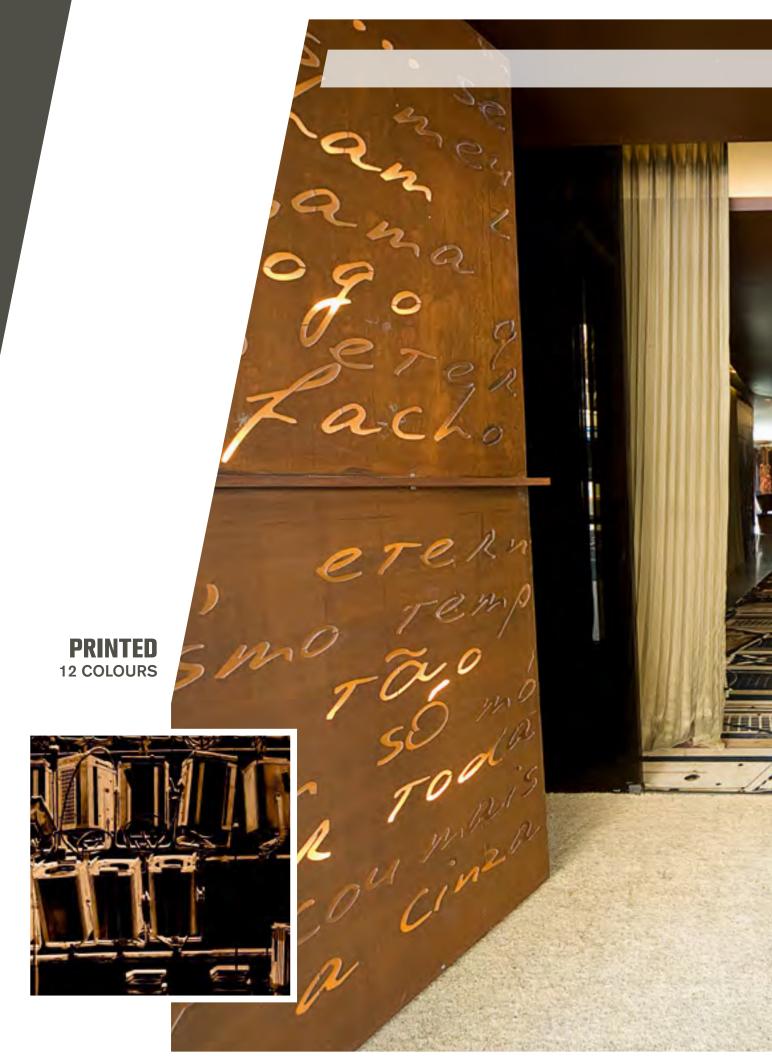

# **PRINTE VERSATILITY**

Wall to wall printing technology provides a broad variety of decorative options for offices, hotels, companies, shops and similar venues.

Personalised wall to wall carpets printed in colour, can be obtained from any image.

In the pictures displayed we can observe the computer generated graphics and the correspondingly produced wall to wall carpet.

VIRTUAL

REAL

# Unique and personalised product, with excellent colourfast values, high quality and construction.

Printed Carpet allows the personalisation of any environment in a way suited to personal taste.

Similar to other wall to wall carpets, printed carpets can be easily maintained, through water/steam washing without adversely affecting appearance.

The colours are transferred during the printing process to the fibres through extreme heat and pressure.

#### **PRINTED** 12 COLOURS