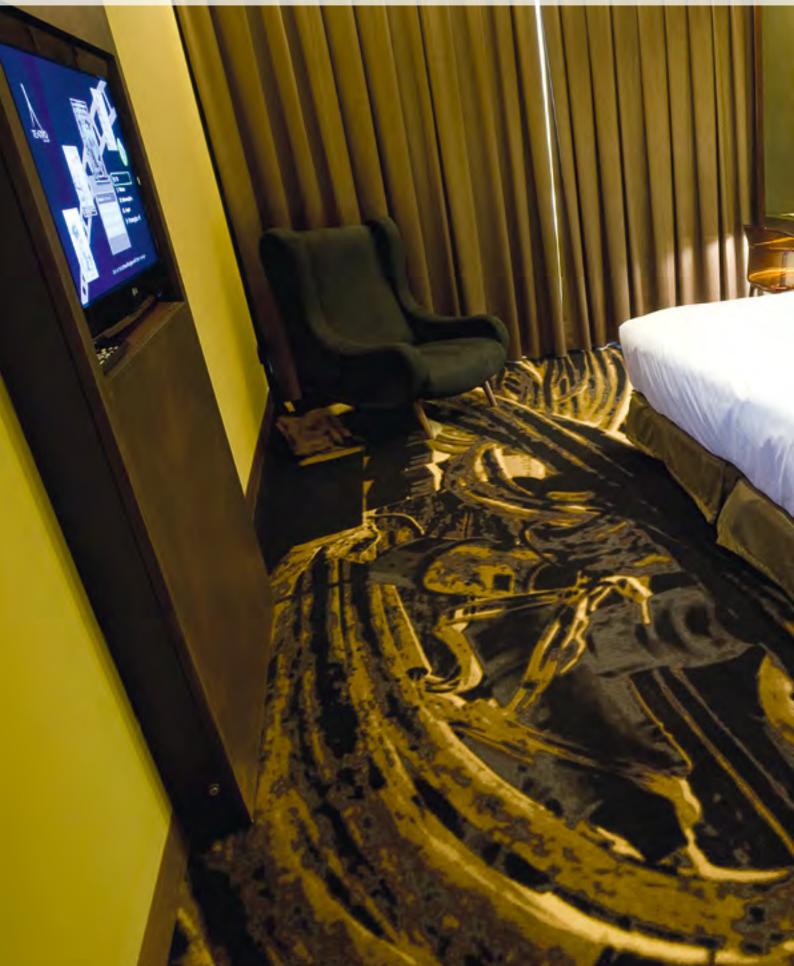

fices, hotels, companies, shops and similar venues.

Personalised wall to wall carpets printed in colour, can be obtained from any image.

In the pictures displayed we can observe the computer generated graphics and the correspondingly produced wall to wall carpet.



VIRTUAL



REAL

# Unique and personalised product, with excellent colourfast values, high quality and construction.

Printed Carpet allows the personalisation of any environment in a way suited to personal taste.

Similar to other wall to wall carpets, printed carpets can be easily maintained, through water/steam washing without adversely affecting appearance.

The colours are transferred during the printing process to the fibres through extreme heat and pressure.

















### Hotel Teatro $\star \star \star \star$





#### **PRINTED** 12 COLOURS







# Meliá Braga Hotel & Spa $\star \star \star \star \star$









#### **PRINTED** 10 COLOURS



## Hotel Axis Viana Business & Spa Hotel $\bigstar \bigstar \bigstar \bigstar$



#### HF Tuela Porto $\star \star \star$







#### Hotel Crowne Plaza Vilamoura $\star \star \star \star \star$



# Meliá Braga Hotel & Spa \* \* \* \*











Ρ5

P6

### Examples of Designs **PRINTED**













P10

P12



# TILES

Tiles have several advantages. They are versatile, easily maintained and can be installed in any location, providing ample flexibility and the ultimate combination of colour, texture and design styling.

Suitable for areas where high traffic, soiling, staining and frequent usage are experienced.





Tiles are recommended for areas with