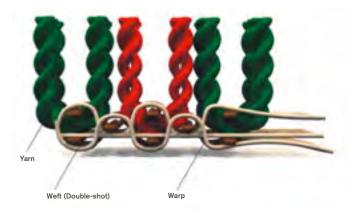

Axminster wall to wall carpets are woven in a means whereby the yarn is inserted into the backing during the woven process.

Each "U" tuft is held in place by the backing.