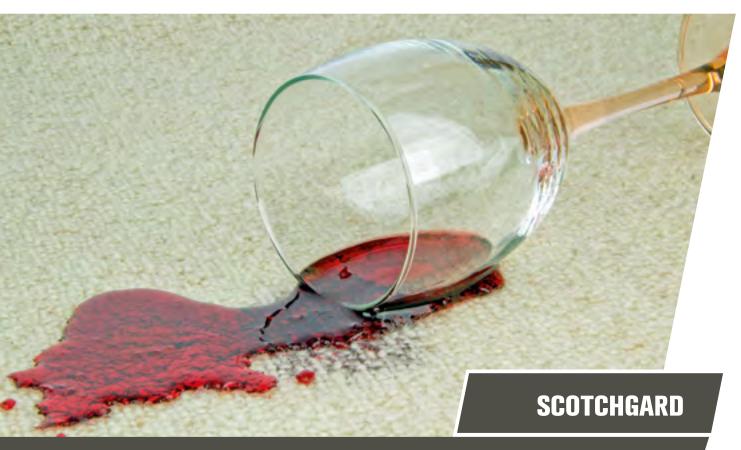

#### THE BEST WAY TO PROTECT PROTECTOR M STAINS AND DIRT

Scotchgard treatment is the best way to protect your carpet from spills, stains and dirt.

Scotchgard forms an invisible shield around every fibre, keeping your furnishings looking fresh and making them easier to clean and care for.

Scotchgard is extremely durable and gives lasting protection even in the most demanding conditions.

Scotchgard does not alter the colour, texture or flame retardancy, so even the most delicate silks can be treated with confidence.

Anti-static agents prevent the attraction of dry soils to carpets and fabrics, ensuring quick and effective everyday cleaning.

Spills are simply mopped up by absorbent paper or a clean towel – even dried in stains are easy to remove.