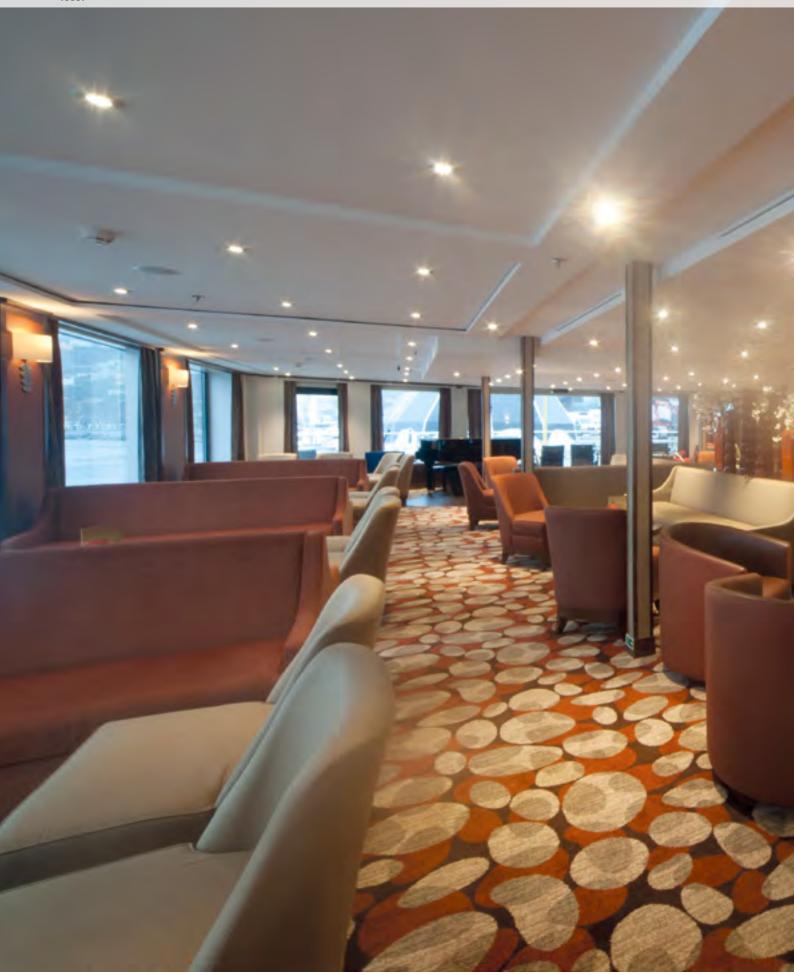

### **GRAPHICS** SIMPLE DESIGNS

Simple geometric designs, using 2, 3 or 4 colours, provide the option for a significant variety of patterns and colour variants.

> In the pictures displayed we can observe the computer generated graphics and the correspondingly produced wall to wall carpet.

Flexibility in manufacturing, generates wall to wall carpets with patterns that are simple and exclusive.

Flexibility in the appearance through the intermingling of different colours, textures and types of yarns permits the manufacture of wall to wall on a bespoke basis, with exclusive patterns. This is the most universal method using a simultaneous needle yarn system on a polypropylene backing.