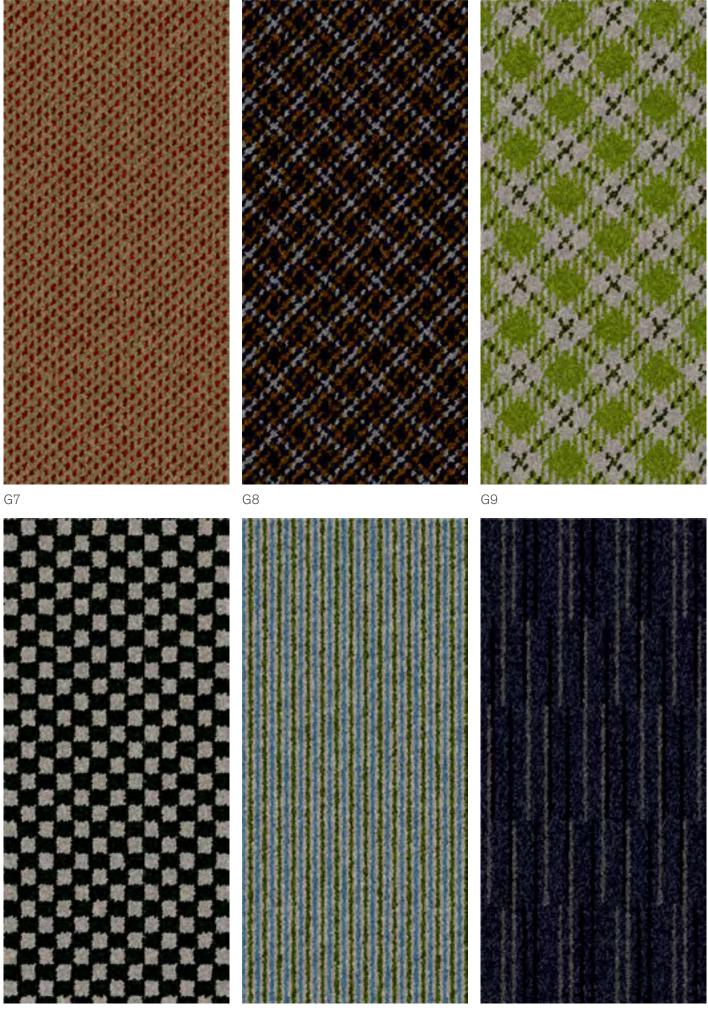

### **GRAPHICS** SIMPLE DESIGNS

Simple geometric designs, using 2, 3 or 4 colours, provide the option for a significant variety of patterns and colour variants.

> In the pictures displayed we can observe the computer generated graphics and the correspondingly produced wall to wall carpet.

Flexibility in manufacturing, generates wall to wall carpets with patterns that are simple and exclusive.

Flexibility in the appearance through the intermingling of different colours, textures and types of yarns permits the manufacture of wall to wall on a bespoke basis, with exclusive patterns. This is the most universal method using a simultaneous needle yarn system on a polypropylene backing.