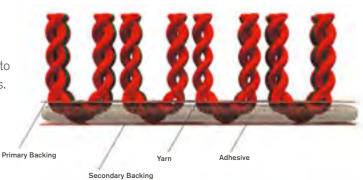

Flexibility in manufacturing, generates wall to wall carpets with patterns that are simple and exclusive.

Flexibility in the appearance through the intermingling of different colours, textures and types of yarns permits the manufacture of wall to wall on a bespoke basis, with exclusive patterns. This is the most universal method using a simultaneous needle yarn system on a polypropylene backing.