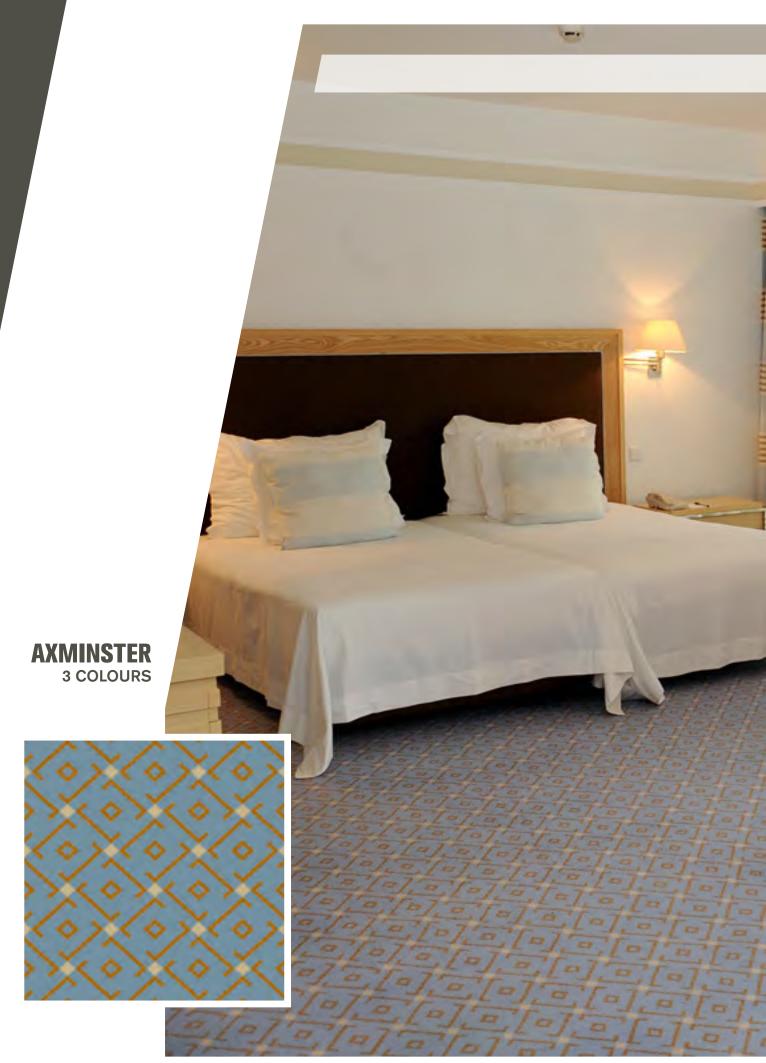

# AXANDASTER SOPHISTICATED DESIGNS

Axminster wall to wall carpets are installed in thousands of hotels, casinos, cruise liners, commercial buildings and private homes throughout the world.

16 colour availability introduces significant flexibility.

In the pictures displayed we can observe the computer generated graphics and the correspondingly produced wall to wall carpet.

VIRTUAL

## Quality, luxury and durability allow the development of wall to wall carpets with truly remarkable quality and definition.

This production method is commonly associated with quality, luxury and durability. Design options are almost endless.

Axminster wall to wall carpets are woven in a means whereby the yarn is inserted into the backing during the woven process.

Each "U" tuft is held in place by the backing.