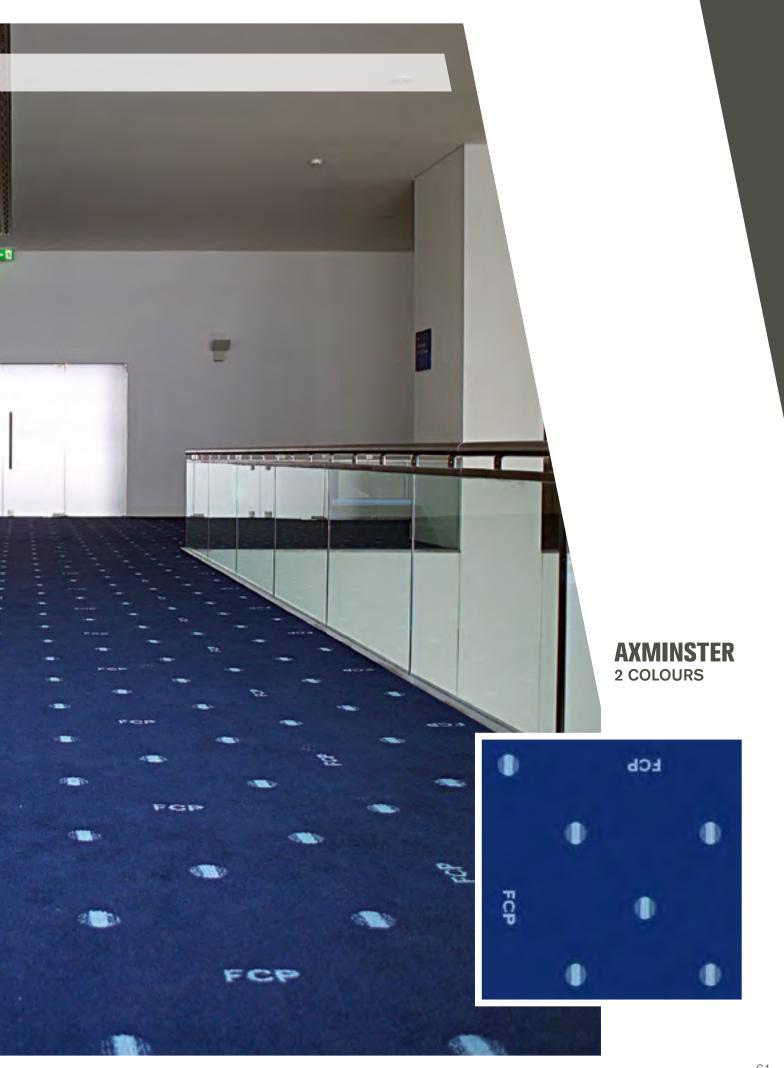

#### F.C. Porto - Estádio do Dragão

# AXANDASTER SOPHISTICATED DESIGNS

Axminster wall to wall carpets are installed in thousands of hotels, casinos, cruise liners, commercial buildings and private homes throughout the world.

16 colour availability introduces significant flexibility.

In the pictures displayed we can observe the computer generated graphics and the correspondingly produced wall to wall carpet.

VIRTUAL