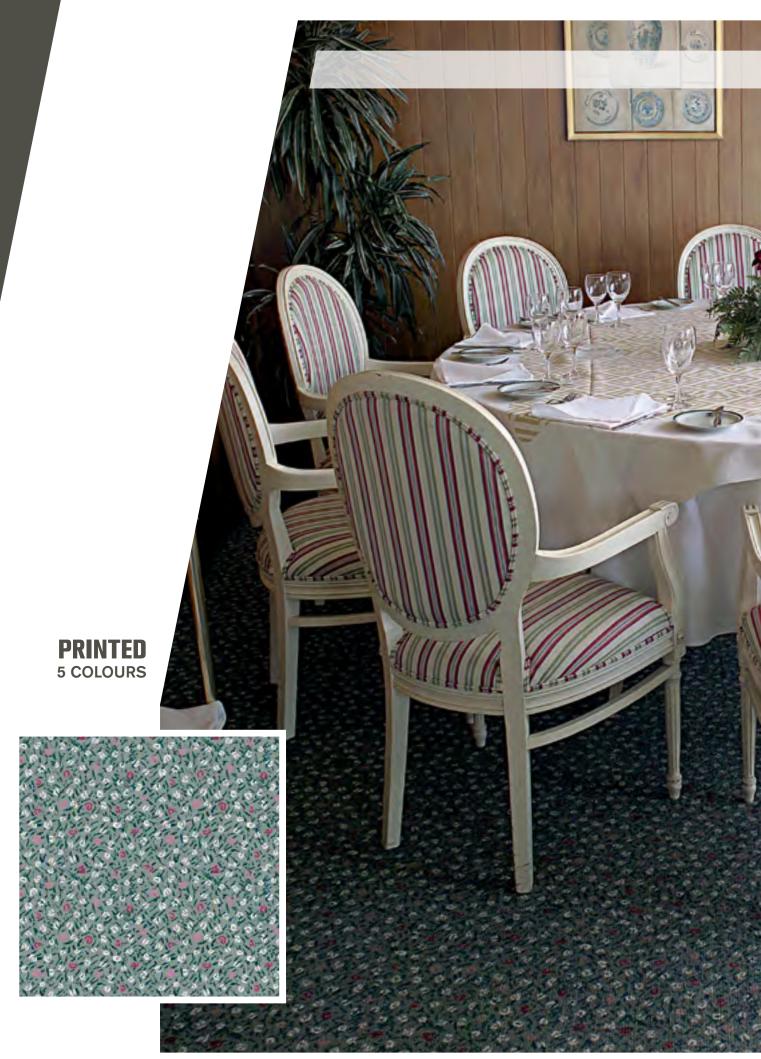

# **PRINTE VERSATILITY**

Wall to wall printing technology provides a broad variety of decorative options for offices, hotels, companies, shops and similar venues.

Personalised wall to wall carpets printed in colour, can be obtained from any image.

# Unique and personalised product, with excellent colourfast values, high quality and construction.

Printed Carpet allows the personalisation of any environment in a way suited to personal taste.

Similar to other wall to wall carpets, printed carpets can be easily maintained, through water/steam washing without adversely affecting appearance.

The colours are transferred during the printing process to the fibres through extreme heat and pressure.