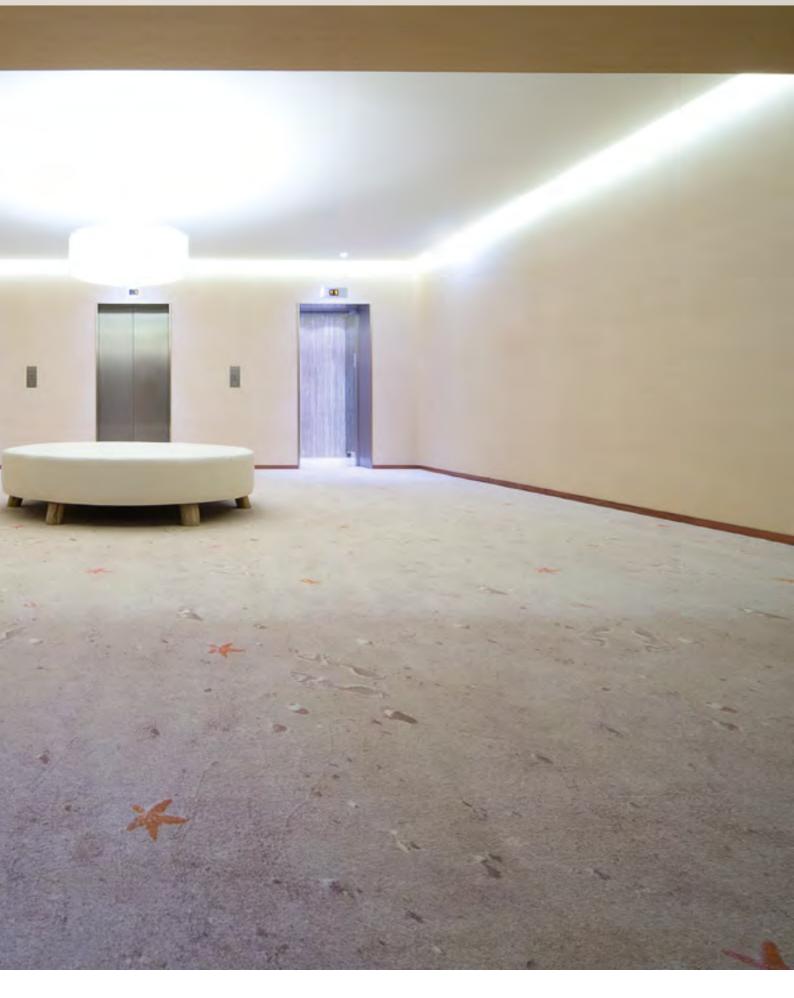

# **PRINTE VERSATILITY**

Wall to wall printing technology provides a broad variety of decorative options for offices, hotels, companies, shops and similar venues.

Personalised wall to wall carpets printed in colour, can be obtained from any image.

In the pictures displayed we can observe the computer generated graphics and the correspondingly produced wall to wall carpet.

VIRTUAL

REAL

# Unique and personalised product, with excellent colourfast values, high quality and construction.

Printed Carpet allows the personalisation of any environment in a way suited to personal taste.

Similar to other wall to wall carpets, printed carpets can be easily maintained, through water/steam washing without adversely affecting appearance.