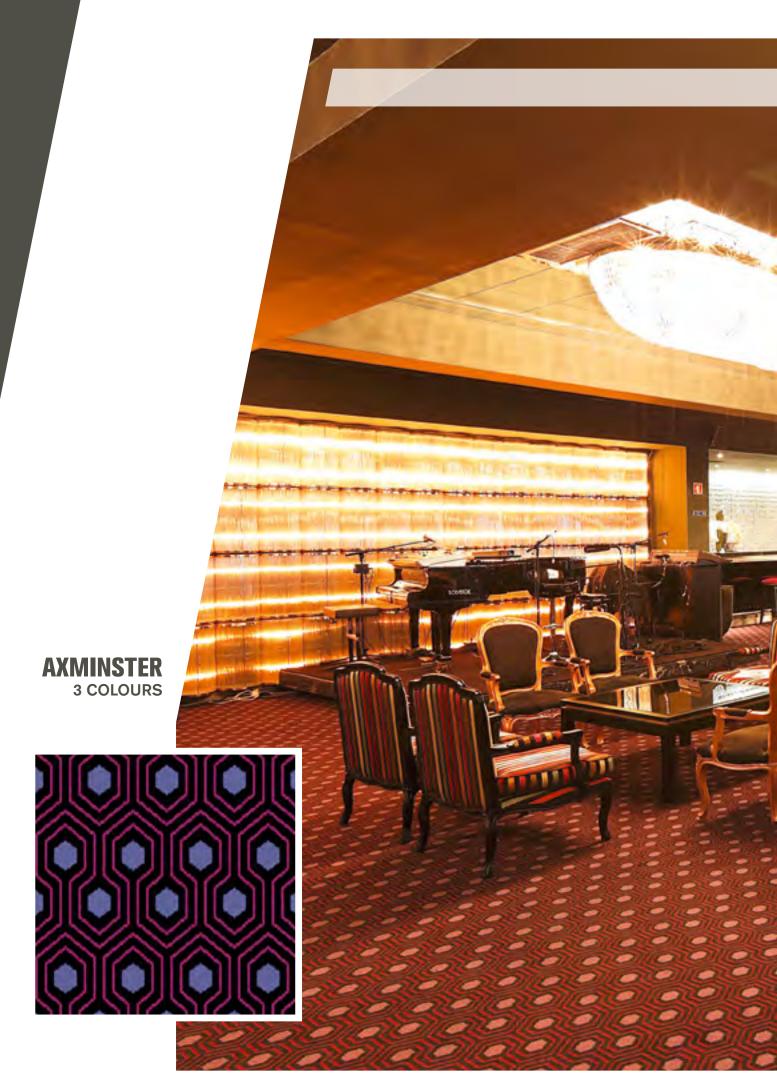

# AXANDASTER SOPHISTICATED DESIGNS

Axminster wall to wall carpets are installed in thousands of hotels, casinos, cruise liners, commercial buildings and private homes throughout the world.

16 colour availability introduces significant flexibility.

In the pictures displayed we can observe the computer generated graphics and the correspondingly produced wall to wall carpet.

VIRTUAL

## Quality, luxury and durability allow the development of wall to wall carpets with truly remarkable quality and definition.

This production method is commonly associated with quality, luxury and durability. Design options are almost endless.

Axminster wall to wall carpets are woven in a means whereby the yarn is inserted into the backing during the woven process.

Each "U" tuft is held in place by the backing.