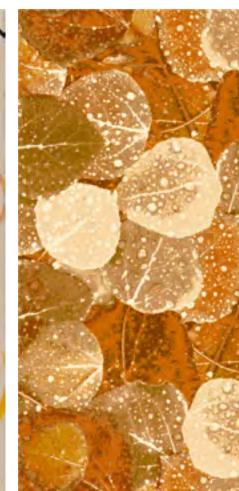

### **GRAPHICS** SIMPLE DESIGNS

Simple geometric designs, using 2, 3 or 4 colours, provide the option for a significant variety of patterns and colour variants.

> In the pictures displayed we can observe the computer generated graphics and the correspondingly produced wall to wall carpet.

Flexibility in manufacturing, generates wall to wall carpets with patterns that are simple and exclusive.

Flexibility in the appearance through the intermingling of different colours, textures and types of yarns permits the manufacture of wall to wall on a bespoke basis, with exclusive patterns. This is the most universal method using a simultaneous needle yarn system on a polypropylene backing.