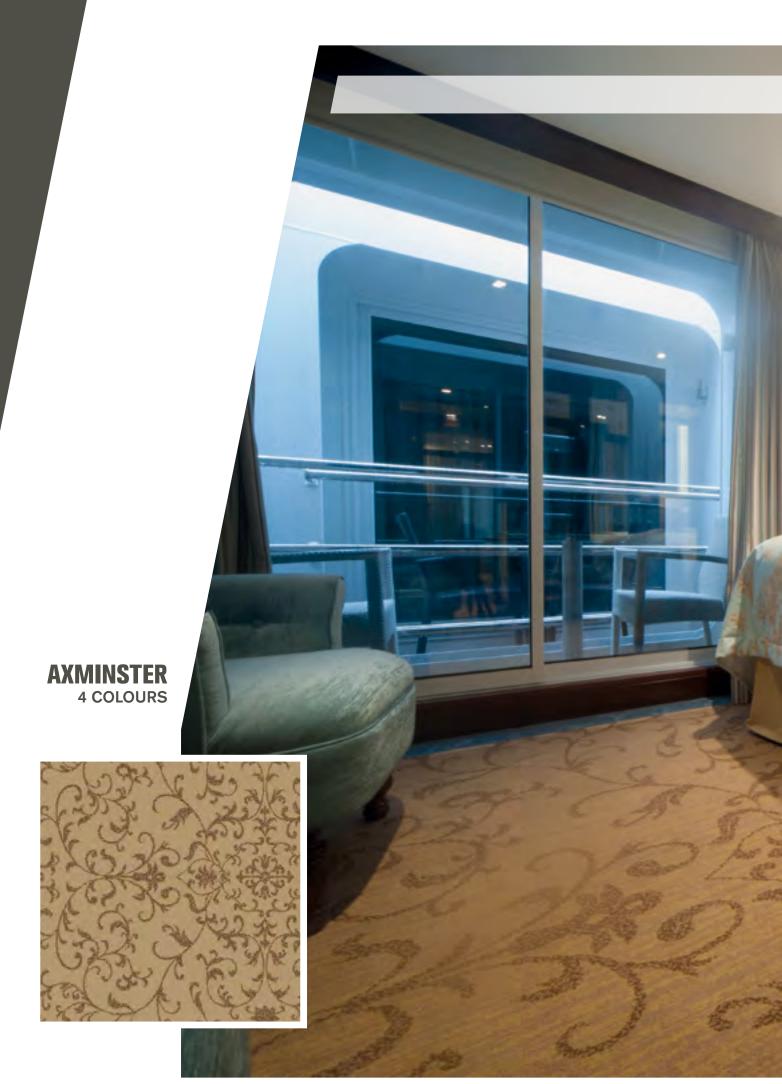

# AXANDASTER SOPHISTICATED DESIGNS

Axminster wall to wall carpets are installed in thousands of hotels, casinos, cruise liners, commercial buildings and private homes throughout the world.

16 colour availability introduces significant flexibility.

In the pictures displayed we can observe the computer generated graphics and the correspondingly produced wall to wall carpet.

VIRTUAL

## Quality, luxury and durability allow the development of wall to wall carpets with truly remarkable quality and definition.

This production method is commonly associated with quality, luxury and durability. Design options are almost endless.

Axminster wall to wall carpets are woven in a means whereby the yarn is inserted into the backing during the woven process.

Each "U" tuft is held in place by the backing.