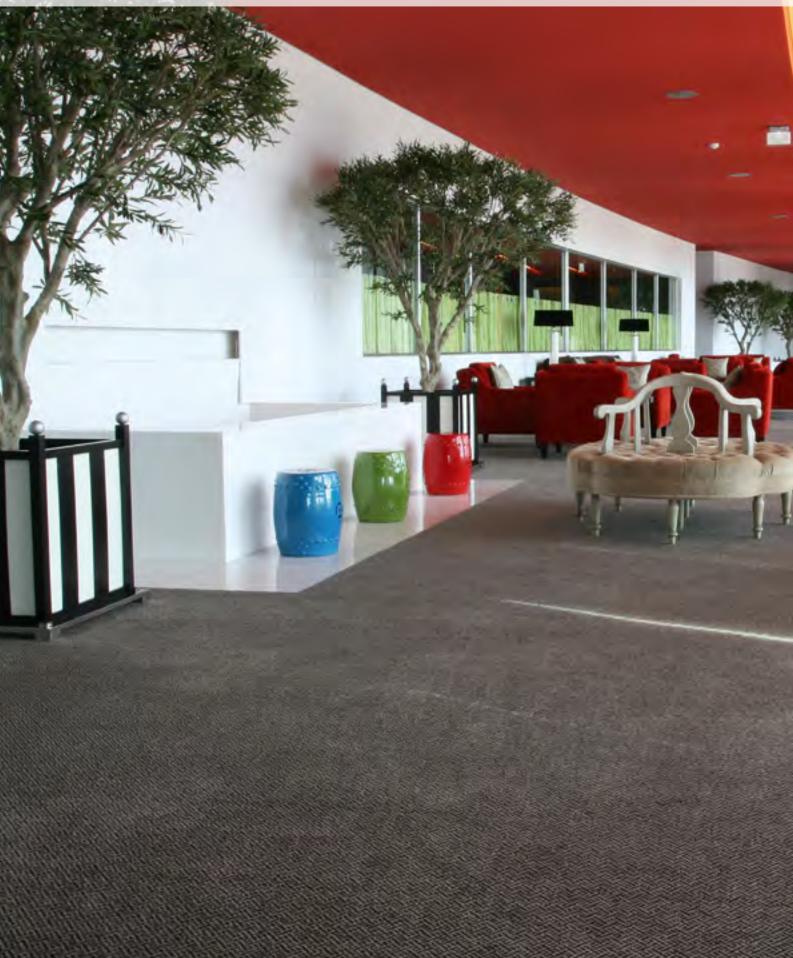

### **GRAPHICS** SIMPLE DESIGNS

Simple geometric designs, using 2, 3 or 4 colours, provide the option for a significant variety of patterns and colour variants.

> In the pictures displayed we can observe the computer generated graphics and the correspondingly produced wall to wall carpet.

Flexibility in manufacturing, generates wall to wall carpets with patterns that are simple and exclusive.

Flexibility in the appearance through the intermingling of different colours, textures and types of yarns permits the manufacture of wall to wall on a bespoke basis, with exclusive patterns. This is the most universal method using a simultaneous needle yarn system on a polypropylene backing.