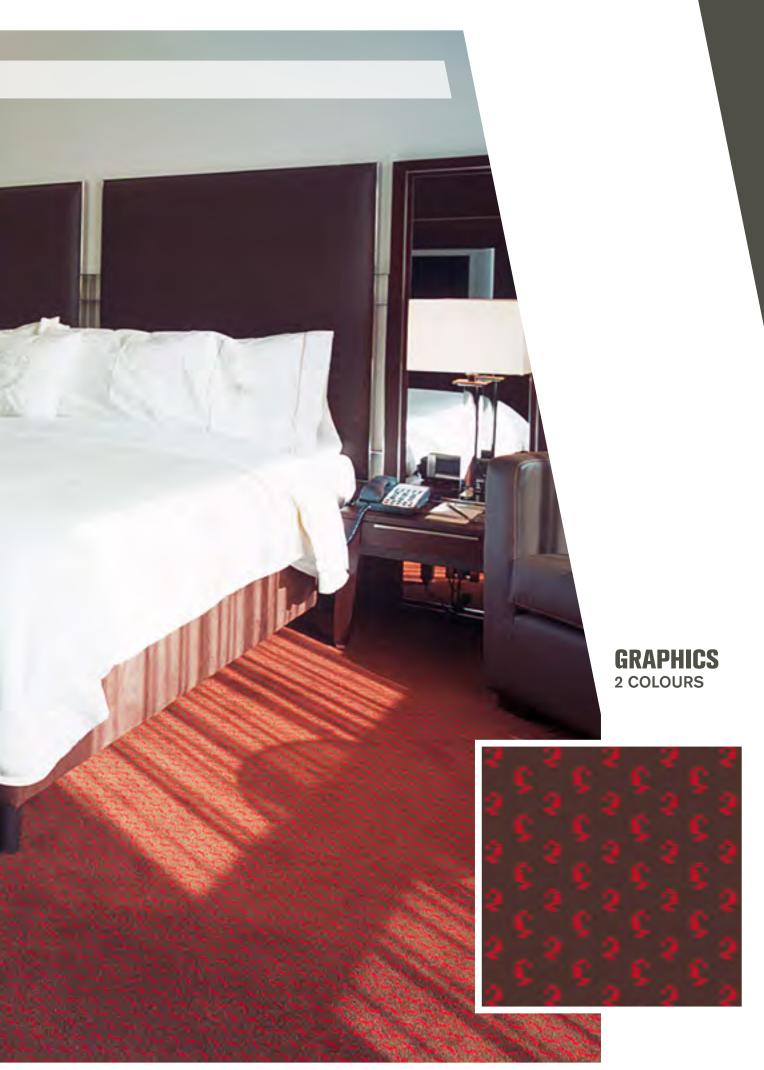

### **GRAPHICS** SIMPLE DESIGNS

Simple geometric designs, using 2, 3 or 4 colours, provide the option for a significant variety of patterns and colour variants.

> In the pictures displayed we can observe the computer generated graphics and the correspondingly produced wall to wall carpet.

Flexibility in manufacturing, generates wall to wall carpets with patterns that are simple and exclusive.

Flexibility in the appearance through the intermingling of different colours, textures and types of yarns permits the manufacture of wall to wall on a bespoke basis, with exclusive patterns. This is the most universal method using a simultaneous needle yarn system on a polypropylene backing.