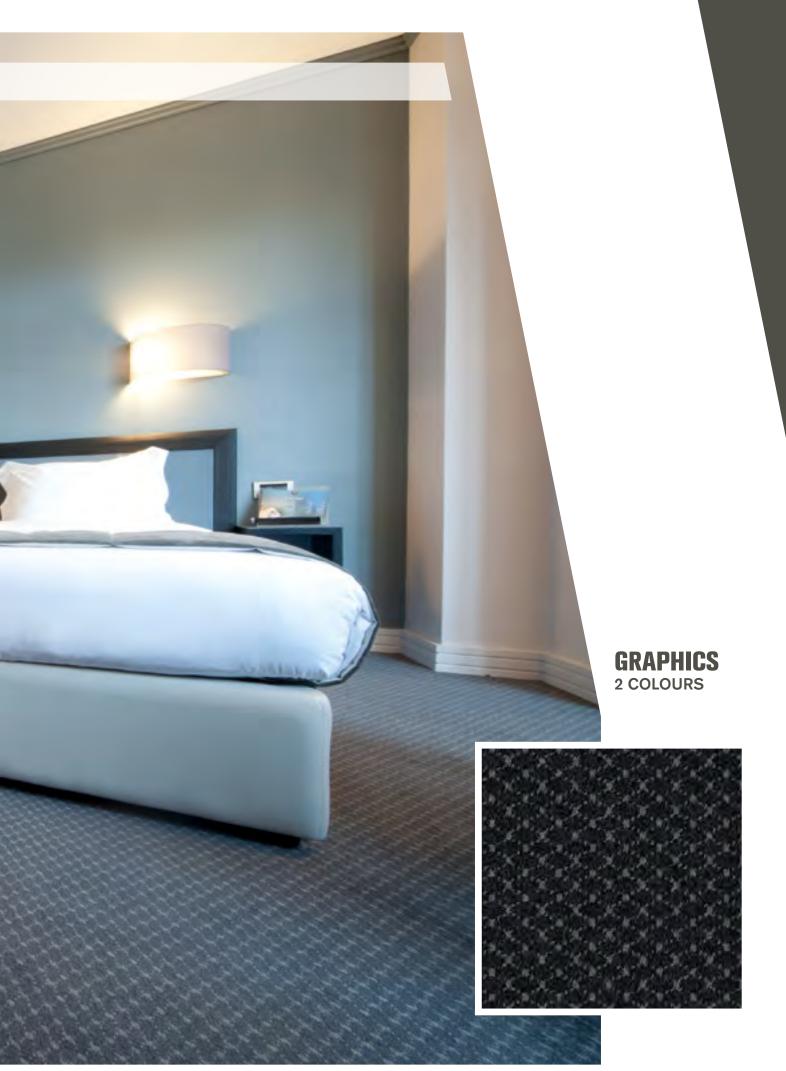

### **GRAPHICS** SIMPLE DESIGNS

Simple geometric designs, using 2, 3 or 4 colours, provide the option for a significant variety of patterns and colour variants.

> In the pictures displayed we can observe the computer generated graphics and the correspondingly produced wall to wall carpet.