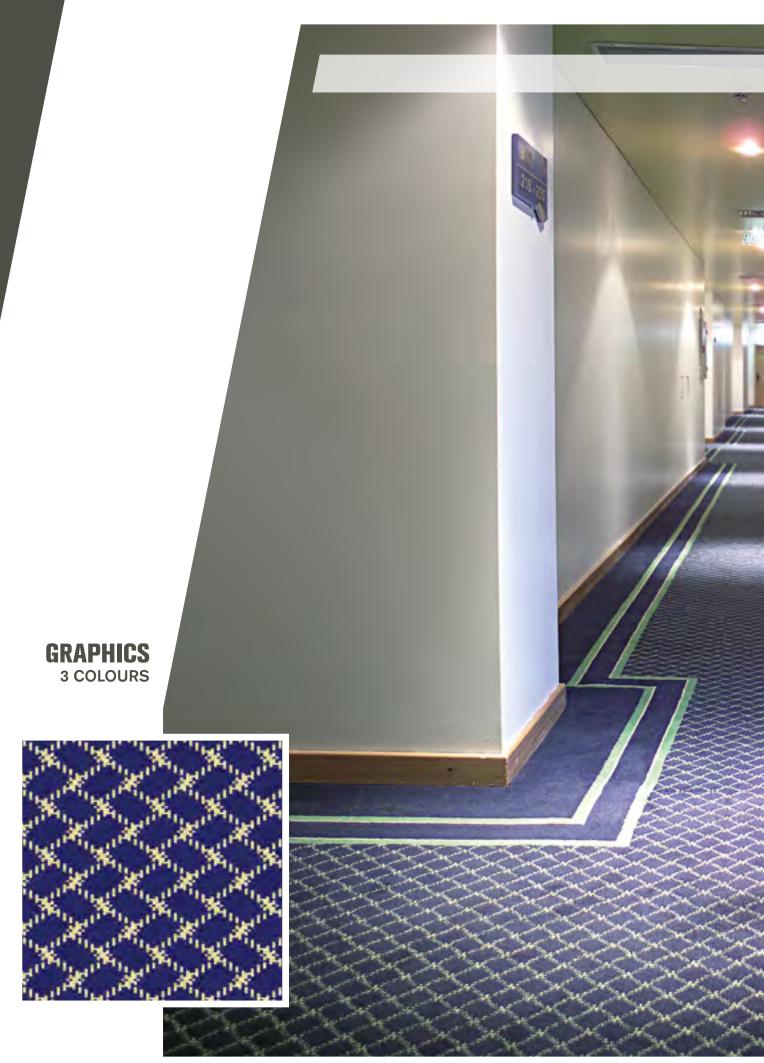

### **GRAPHICS** SIMPLE DESIGNS

Simple geometric designs, using 2, 3 or 4 colours, provide the option for a significant variety of patterns and colour variants.

> In the pictures displayed we can observe the computer generated graphics and the correspondingly produced wall to wall carpet.

Flexibility in manufacturing, generates wall to wall carpets with patterns that are simple and exclusive.

Flexibility in the appearance through the intermingling of different colours, textures and types of yarns permits the manufacture of wall to wall on a bespoke basis, with exclusive patterns. This is the most universal method using a simultaneous needle yarn system on a polypropylene backing.