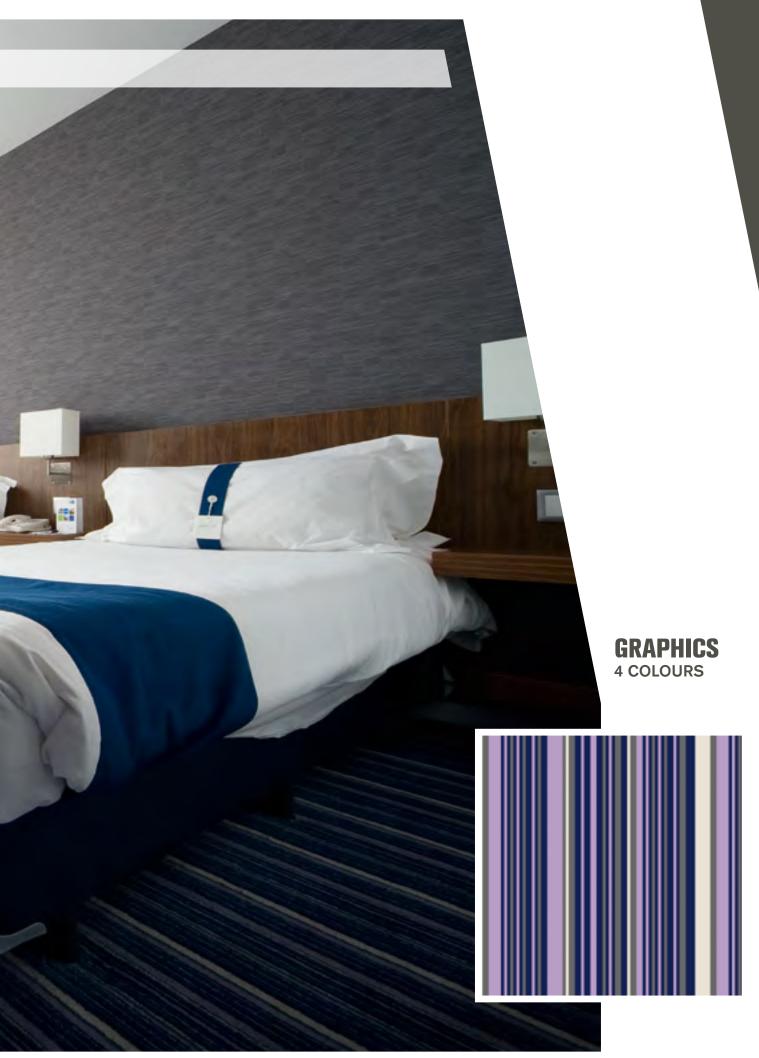

### **GRAPHICS** SIMPLE DESIGNS

Simple geometric designs, using 2, 3 or 4 colours, provide the option for a significant variety of patterns and colour variants.

> In the pictures displayed we can observe the computer generated graphics and the correspondingly produced wall to wall carpet.

Flexibility in manufacturing, generates wall to wall carpets with patterns that are simple and exclusive.

Flexibility in the appearance through the intermingling of different colours, textures and types of yarns permits the manufacture of wall to wall on a bespoke basis, with exclusive patterns. This is the most universal method using a simultaneous needle yarn system on a polypropylene backing.