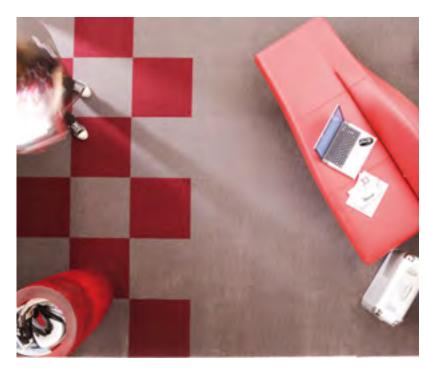

### **GRAPHICS** SIMPLE DESIGNS

Simple geometric designs, using 2, 3 or 4 colours, provide the option for a significant variety of patterns and colour variants.

> In the pictures displayed we can observe the computer generated graphics and the correspondingly produced wall to wall carpet.

Flexibility in manufacturing, generates wall to wall carpets with patterns that are simple and exclusive.

Flexibility in the appearance through the intermingling of different colours, textures and types of yarns permits the manufacture of wall to wall on a bespoke basis, with exclusive patterns. This is the most universal method using a simultaneous needle yarn system on a polypropylene backing.