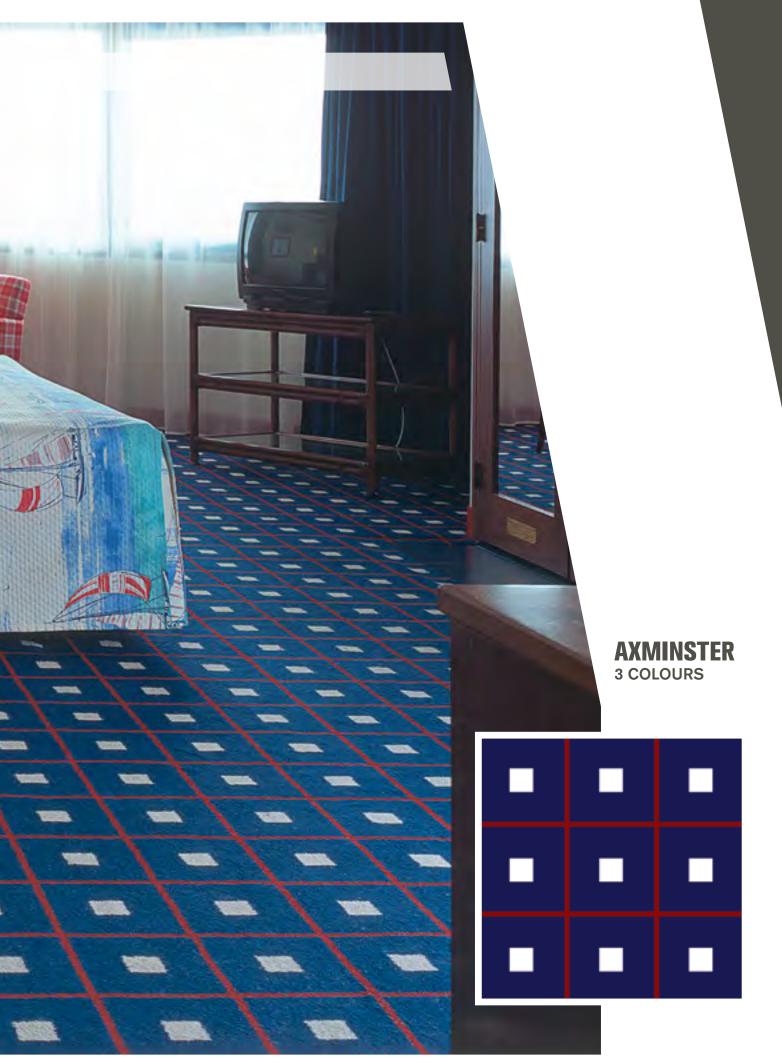

# AXANDASTER SOPHISTICATED DESIGNS

Axminster wall to wall carpets are installed in thousands of hotels, casinos, cruise liners, commercial buildings and private homes throughout the world.

16 colour availability introduces significant flexibility.

In the pictures displayed we can observe the computer generated graphics and the correspondingly produced wall to wall carpet.

VIRTUAL

Axminster wall to wall carpets are woven in a means whereby the yarn is inserted into the backing during the woven process.

Each "U" tuft is held in place by the backing.