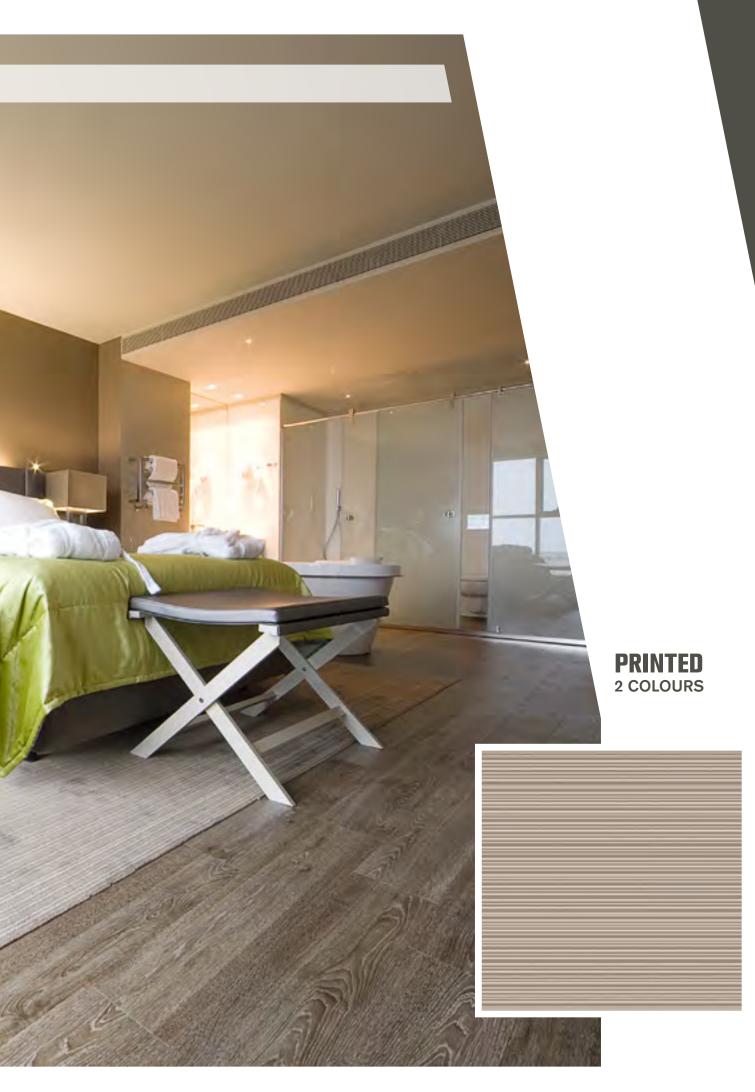

# **PRINTE VERSATILITY**

Wall to wall printing technology provides a broad variety of decorative options for offices, hotels, companies, shops and similar venues.

Personalised wall to wall carpets printed in colour, can be obtained from any image.

# Unique and personalised product, with excellent colourfast values, high quality and construction.

Printed Carpet allows the personalisation of any environment in a way suited to personal taste.

Similar to other wall to wall carpets, printed carpets can be easily maintained, through water/steam washing without adversely affecting appearance.

The colours are transferred during the printing process to the fibres through extreme heat and pressure.

#### **PRINTED** 12 COLOURS