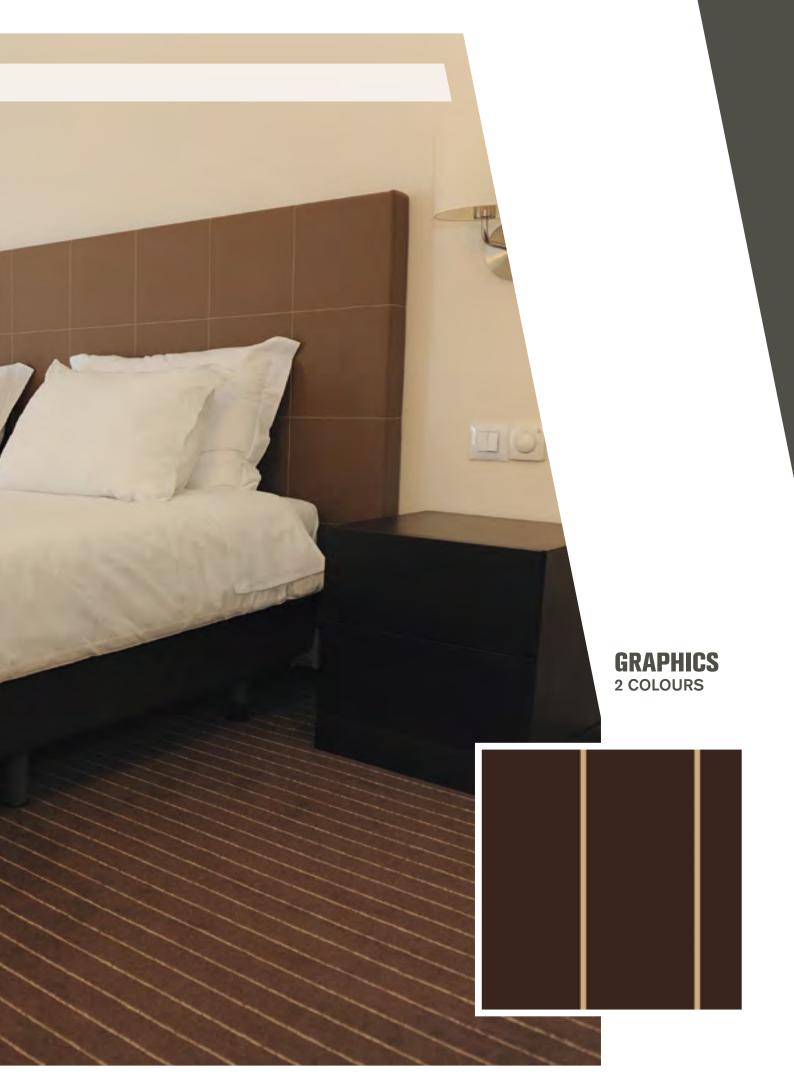

### **GRAPHICS** SIMPLE DESIGNS

Simple geometric designs, using 2, 3 or 4 colours, provide the option for a significant variety of patterns and colour variants.

> In the pictures displayed we can observe the computer generated graphics and the correspondingly produced wall to wall carpet.

Flexibility in manufacturing, generates wall to wall carpets with patterns that are simple and exclusive.

Flexibility in the appearance through the intermingling of different colours, textures and types of yarns permits the manufacture of wall to wall on a bespoke basis, with exclusive patterns. This is the most universal method using a simultaneous needle yarn system on a polypropylene backing.