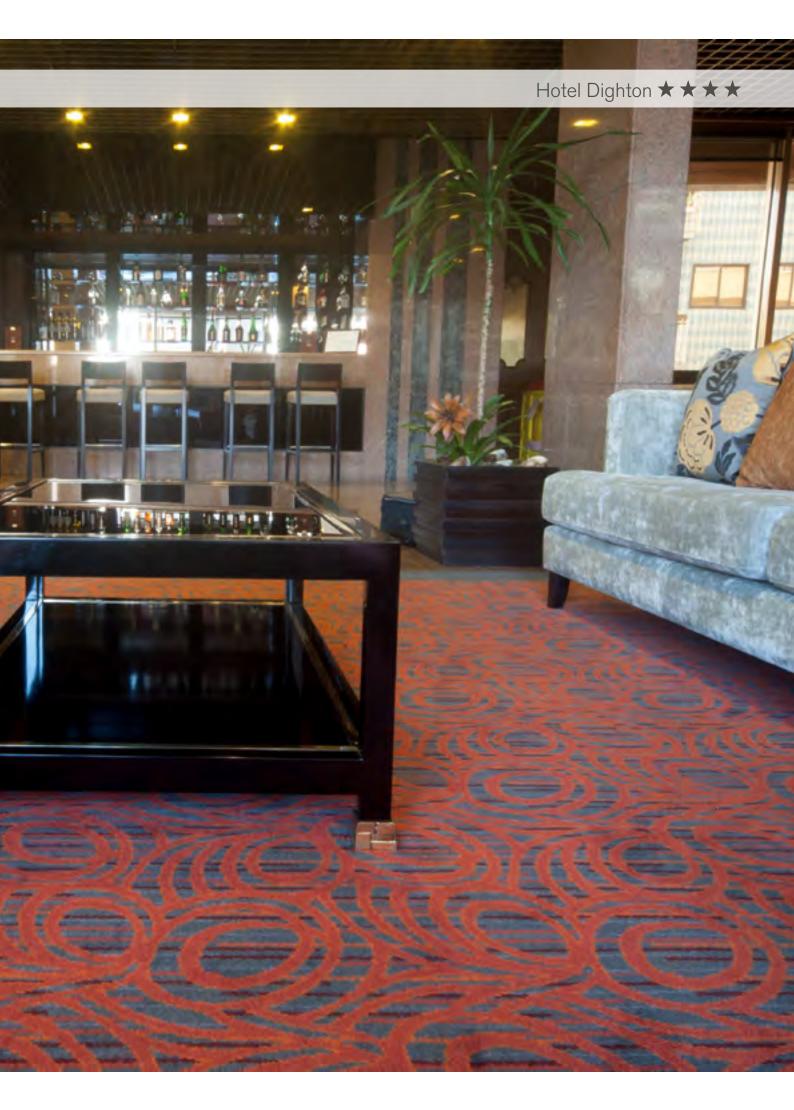

IGNS

Axminster wall to wall carpets are installed in thousands of hotels, casinos, cruise liners, commercial buildings and private homes throughout the world.

16 colour availability introduces significant flexibility.

In the pictures displayed we can observe the computer generated graphics and the correspondingly produced wall to wall carpet.



VIRTUAL



#### REAL

## Quality, luxury and durability allow the development of wall to wall carpets with truly remarkable quality and definition.

This production method is commonly associated with quality, luxury and durability. Design options are almost endless.



Axminster wall to wall carpets are woven in a means whereby the yarn is inserted into the backing during the woven process.

Each "U" tuft is held in place by the backing.









#### Hotel Sintra Bliss House

































#### F.C. Porto - Estádio do Dragão























#### Examples of Designs **AXMINSTER**



|     |                  |                                |                    | 111111           |                  |
|-----|------------------|--------------------------------|--------------------|------------------|------------------|
|     |                  | COPPER                         | SILVER             | GOLD             | PLATINUM         |
|     |                  | Heavy Commercial               | General Commercial | Heavy Commercial | Heavy Commercial |
|     | Construction     |                                | Tufted, Cut Pile   |                  |                  |
|     | Composition      |