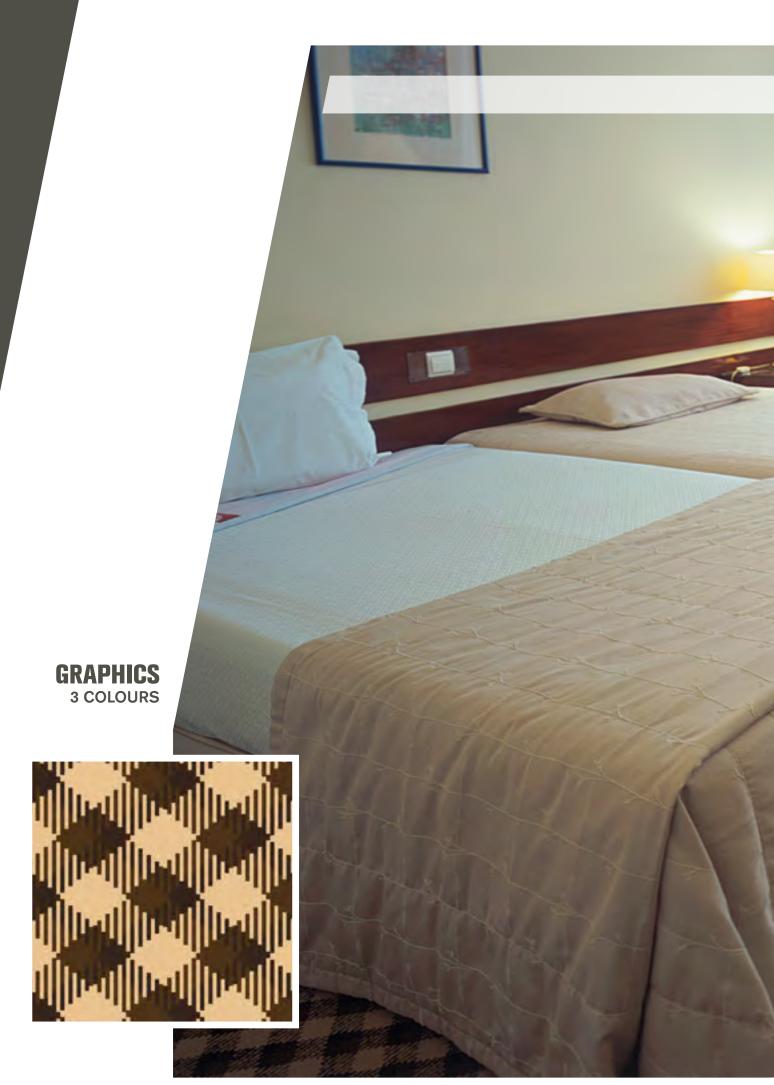

### **GRAPHICS** SIMPLE DESIGNS

Simple geometric designs, using 2, 3 or 4 colours, provide the option for a significant variety of patterns and colour variants.

> In the pictures displayed we can observe the computer generated graphics and the correspondingly produced wall to wall carpet.

Flexibility in manufacturing, generates wall to wall carpets with patterns that are simple and exclusive.

Flexibility in the appearance through the intermingling of different colours, textures and types of yarns permits the manufacture of wall to wall on a bespoke basis, with exclusive patterns. This is the most universal method using a simultaneous needle yarn system on a polypropylene backing.