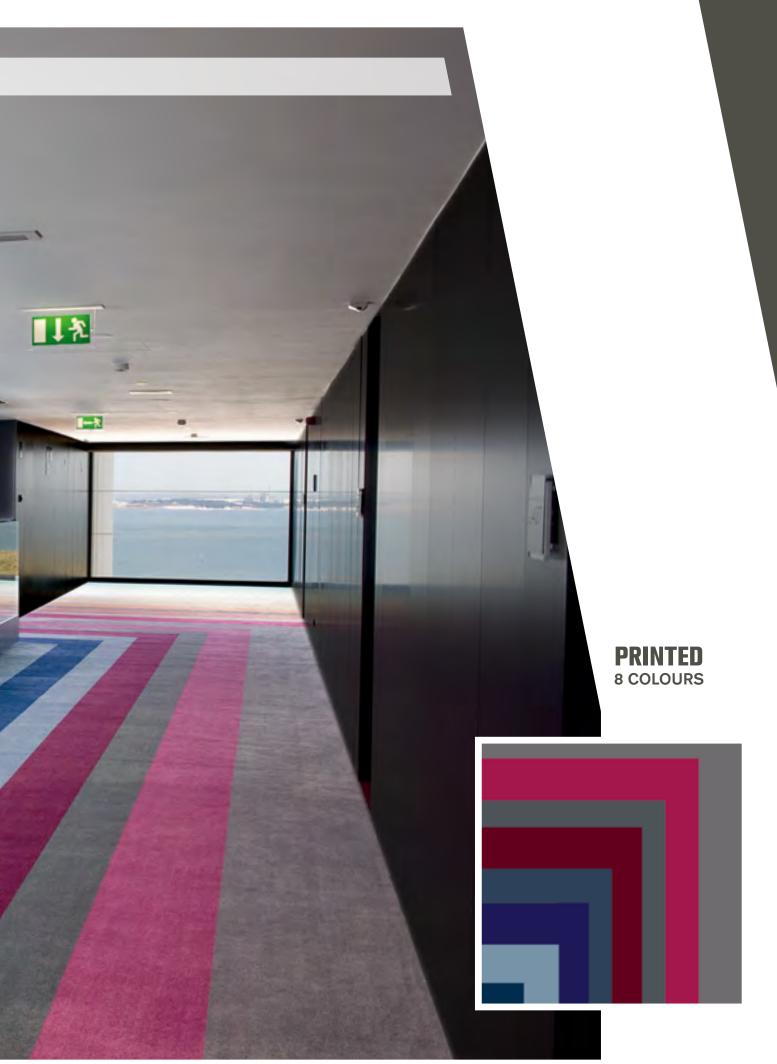

# **PRINTE VERSATILITY**

Wall to wall printing technology provides a broad variety of decorative options for offices, hotels, companies, shops and similar venues.

Personalised wall to wall carpets printed in colour, can be obtained from any image.

In the pictures displayed we can observe the computer generated graphics and the correspondingly produced wall to wall carpet.

VIRTUAL

REAL

# Unique and personalised product, with excellent colourfast values, high quality and construction.

Printed Carpet allows the personalisation of any environment in a way suited to personal taste.

Similar to other wall to wall carpets, printed carpets can be easily maintained, through water/steam washing without adversely affecting appearance.

#### **PRINTED** 12 COLOURS