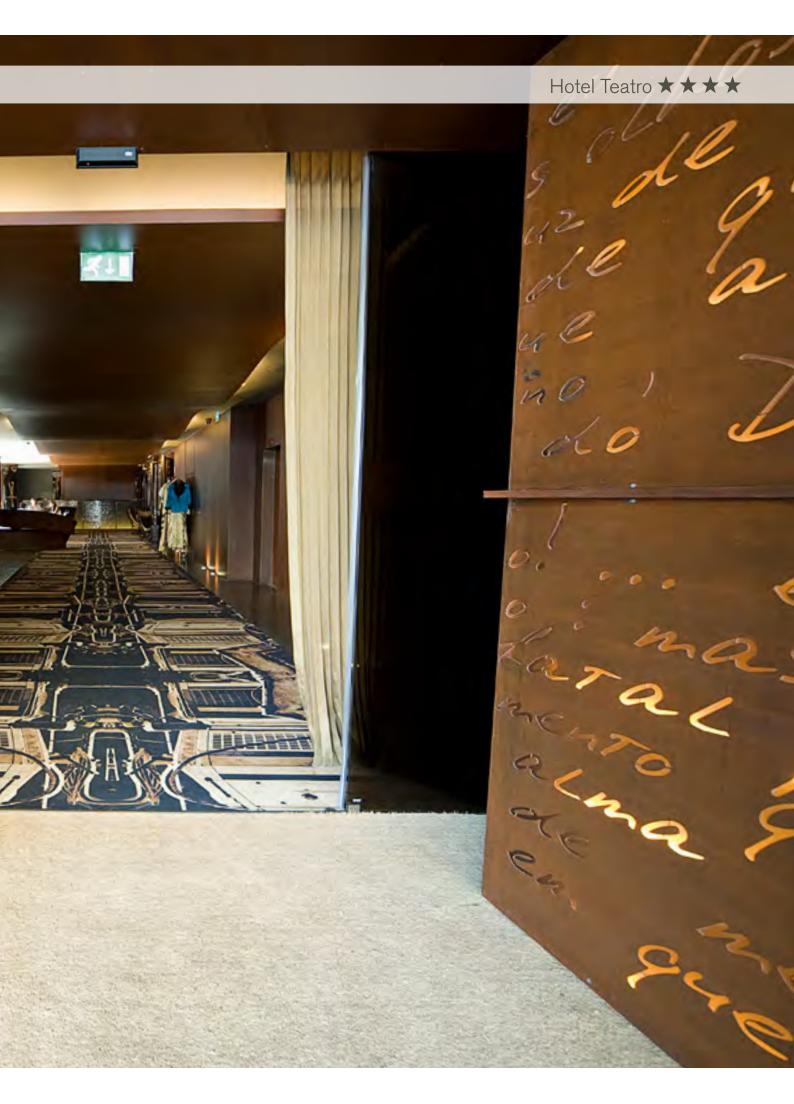

s a broad variety of decorative options for offices, hotels, companies, shops and similar venues.

Personalised wall to wall carpets printed in colour, can be obtained from any image.

In the pictures displayed we can observe the computer generated graphics and the correspondingly produced wall to wall carpet.



VIRTUAL



REAL

# Unique and personalised product, with excellent colourfast values, high quality and construction.

Printed Carpet allows the personalisation of any environment in a way suited to personal taste.

Similar to other wall to wall carpets, printed carpets can be easily maintained, through water/steam washing without adversely affecting appearance.

The colours are transferred during the printing process to the fibres through extreme heat and pressure.

















### Hotel Teatro $\star \star \star \star$





#### **PRINTED** 12 COLOURS







# Meliá Braga Hotel & Spa $\star \star \star \star \star$









#### **PRINTED** 10 COLOURS



## Hotel Axis Viana Business & Spa Hotel $\bigstar \bigstar \bigstar \bigstar$



#### HF Tuela Porto $\star \star \star$







#### Hotel Crowne Plaza Vilamoura $\star \star \star \star \star$



# Meliá Braga Hotel & Spa \* \* \* \*











Ρ5

P6

### Examples of Designs **PRINTED**













P10

P12



# TILES

Tiles have several advantages. They are versatile, easily maintained and can be installed in any location, providing ample flexibility and the ultimate combination of colour, texture and design styling.

Suitable for areas where high traffic, soiling, staining and frequent usage are experien