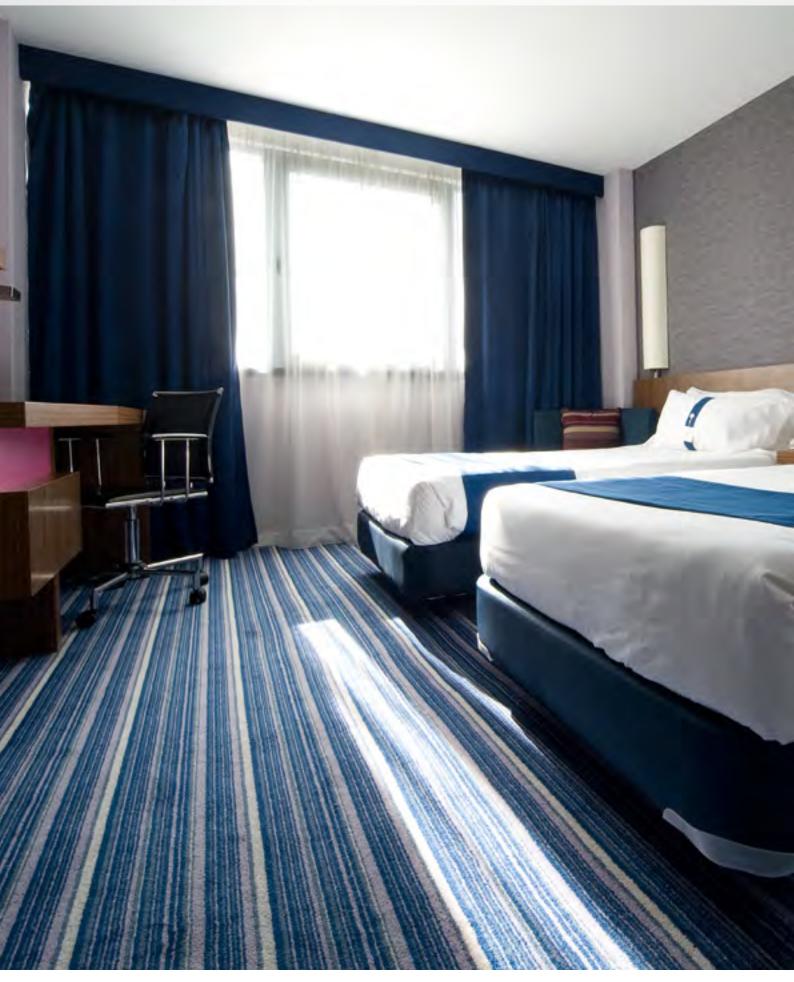

### **GRAPHICS** SIMPLE DESIGNS

Simple geometric designs, using 2, 3 or 4 colours, provide the option for a significant variety of patterns and colour variants.

> In the pictures displayed we can observe the computer generated graphics and the correspondingly produced wall to wall carpet.

Flexibility in manufacturing, generates wall to wall carpets with patterns that are simple and exclusive.

Flexibility in the appearance through the intermingling of different colours, textures and types of yarns permits the manufacture of wall to wall on a bespoke basis, with exclusive patterns. This is the most universal method using a simultaneous needle yarn system on a polypropylene backing.