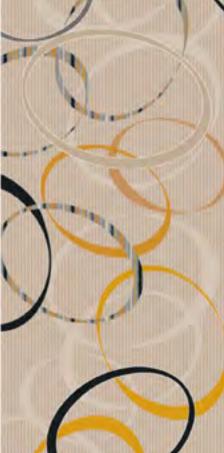

### **GRAPHICS** SIMPLE DESIGNS

Simple geometric designs, using 2, 3 or 4 colours, provide the option for a significant variety of patterns and colour variants.

> In the pictures displayed we can observe the computer generated graphics and the correspondingly produced wall to wall carpet.

Flexibility in manufacturing, generates wall to wall carpets with patterns that are simple and exclusive.

Flexibility in the appearance through the intermingling of different colours, textures and types of yarns permits the manufacture of wall to wall on a bespoke basis, with exclusive patterns. This is the most universal method using a simultaneous needle yarn system on a polypropylene backing.