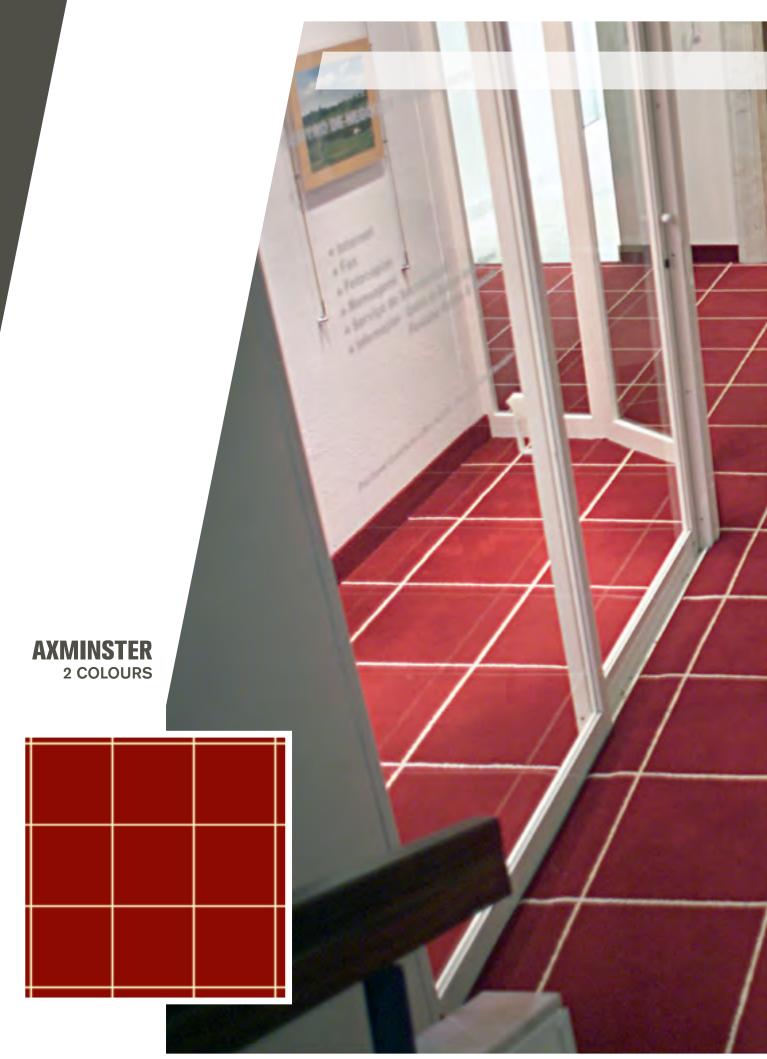

# AXANDASTER SOPHISTICATED DESIGNS

Axminster wall to wall carpets are installed in thousands of hotels, casinos, cruise liners, commercial buildings and private homes throughout the world.

16 colour availability introduces significant flexibility.

In the pictures displayed we can observe the computer generated graphics and the correspondingly produced wall to wall carpet.

VIRTUAL

Axminster wall to wall carpets are woven in a means whereby the yarn is inserted into the backing during the woven process.

Each "U" tuft is held in place by the backing.