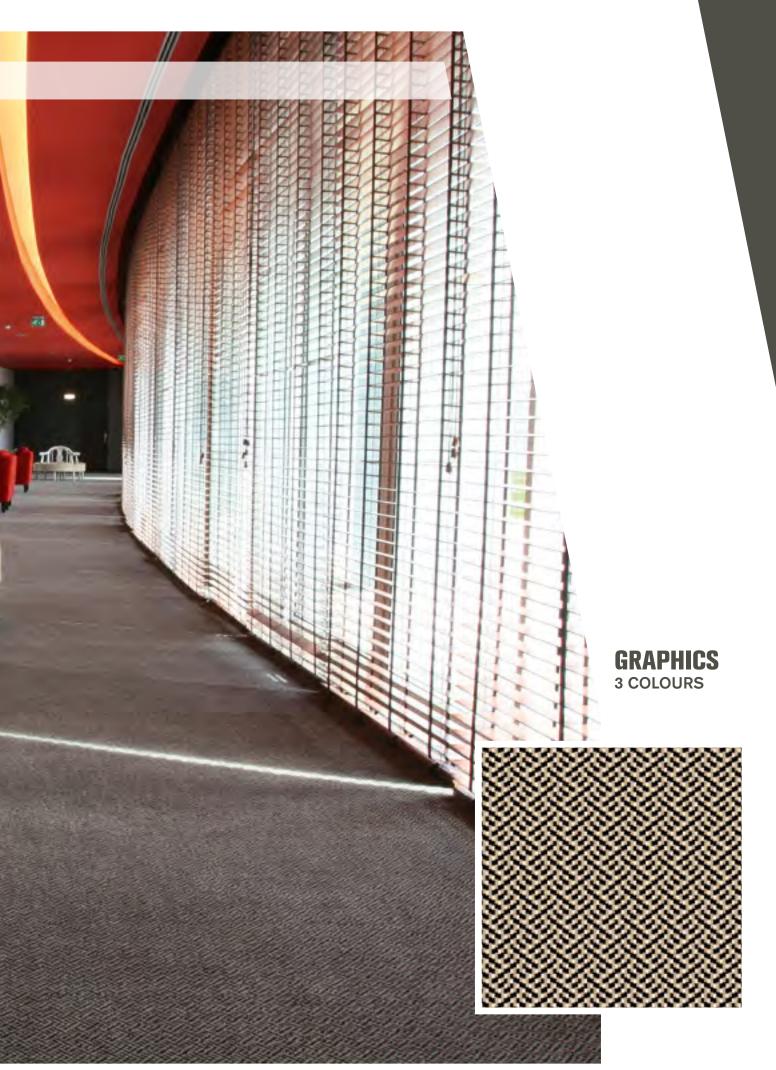

### **GRAPHICS** SIMPLE DESIGNS

Simple geometric designs, using 2, 3 or 4 colours, provide the option for a significant variety of patterns and colour variants.

> In the pictures displayed we can observe the computer generated graphics and the correspondingly produced wall to wall carpet.

Flexibility in manufacturing, generates wall to wall carpets with patterns that are simple and exclusive.

Flexibility in the appearance through the intermingling of different colours, textures and types of yarns permits the manufacture of wall to wall on a bespoke basis, with exclusive patterns. This is the most universal method using a simultaneous needle yarn system on a polypropylene backing.