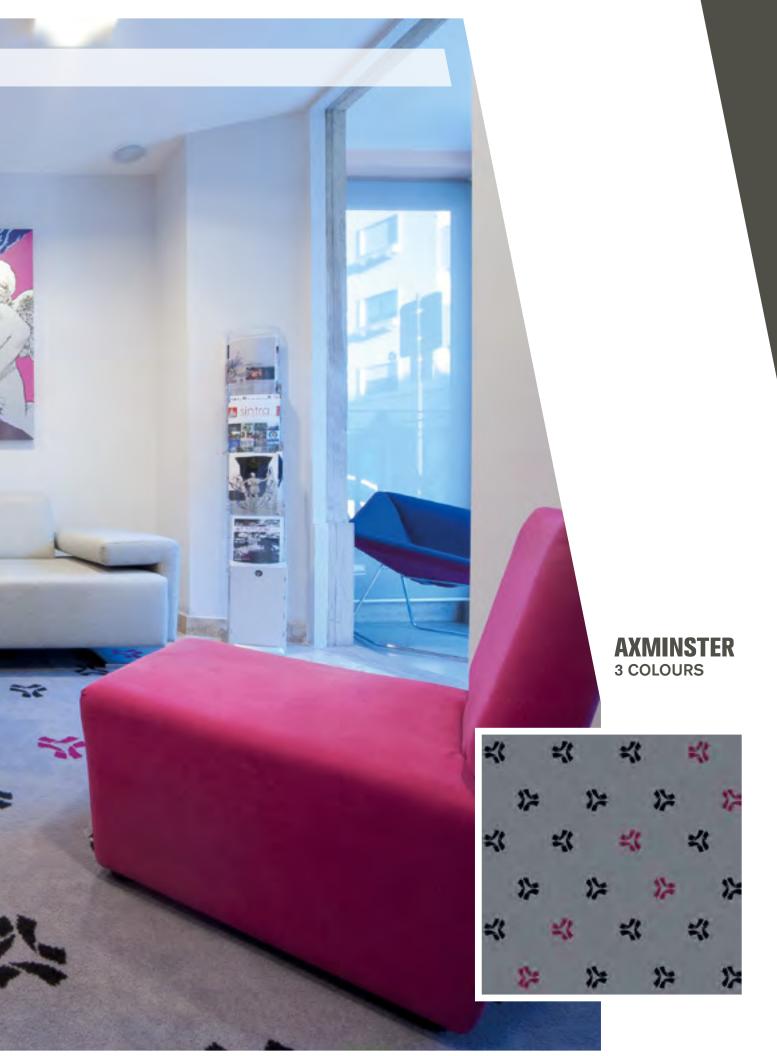

# AXANDASTER SOPHISTICATED DESIGNS

Axminster wall to wall carpets are installed in thousands of hotels, casinos, cruise liners, commercial buildings and private homes throughout the world.

16 colour availability introduces significant flexibility.

In the pictures displayed we can observe the computer generated graphics and the correspondingly produced wall to wall carpet.

VIRTUAL

#### Examples of Designs **AXMINSTER**

|     |                  |                                |                    | 111111           |                  |
|-----|------------------|--------------------------------|--------------------|------------------|------------------|
|     |                  | COPPER                         | SILVER             | GOLD             | PLATINUM         |
|     |                  | Heavy Commercial               | General Commercial | Heavy Commercial | Heavy Commercial |
|     | Construction     |                                | Tufted, Cut Pile   |                  |                  |
|     | Composition      |                                | 100% Polyamide     |                  |                  |
|     | Pile Weight      | 668g/m²                        | 790g/m²            | 900g/m²          | 1.150g/m²        |
|     | Pile Height      | 6,0mm<br>75% Polyester         | 7,5mm              | 7,0mm            | 7,7mm            |
|     | Backing<br>Width | 75% Polyester<br>25% Polyamide |                    | Textile<br>IOm   |                  |
|     |                  |                                |                    |                  |                  |
|     | 5                |                                |                    |                  |                  |
| AL. | ×                |                                |                    |                  |                  |