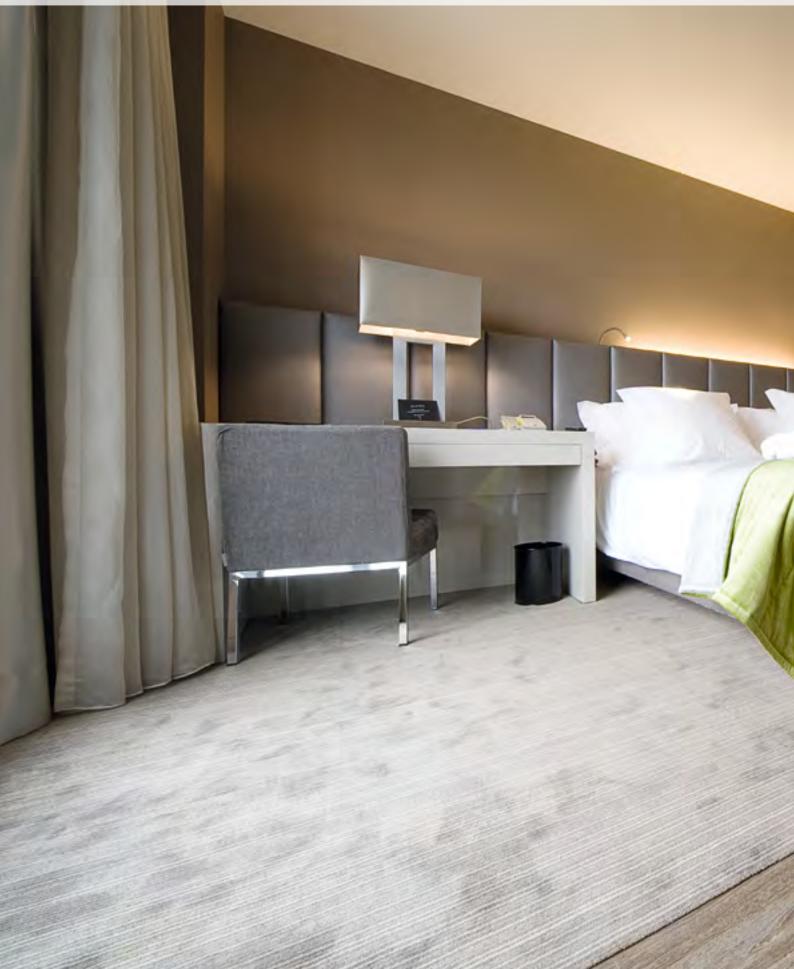

# **PRINTE VERSATILITY**

Wall to wall printing technology provides a broad variety of decorative options for offices, hotels, companies, shops and similar venues.

Personalised wall to wall carpets printed in colour, can be obtained from any image.

# Unique and personalised product, with excellent colourfast values, high quality and construction.

Printed Carpet allows the personalisation of any environment in a way suited to personal taste.

Similar to other wall to wall carpets, printed carpets can be easily maintained, through water/steam washing without adversely affecting appearance.

The colours are transferred during the printing process to the fibres through extreme heat and pressure.