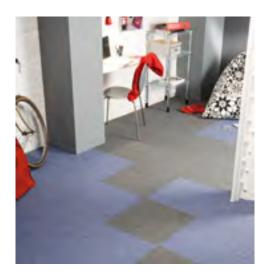

### **GRAPHICS** SIMPLE DESIGNS

Simple geometric designs, using 2, 3 or 4 colours, provide the option for a significant variety of patterns and colour variants.

> In the pictures displayed we can observe the computer generated graphics and the correspondingly produced wall to wall carpet.

Flexibility in manufacturing, generates wall to wall carpets with patterns that are simple and exclusive.

Flexibility in the appearance through the intermingling of different colours, textures and types of yarns permits the manufacture of wall to wall on a bespoke basis, with exclusive patterns. This is the most universal method using a simultaneous needle yarn system on a polypropylene backing.