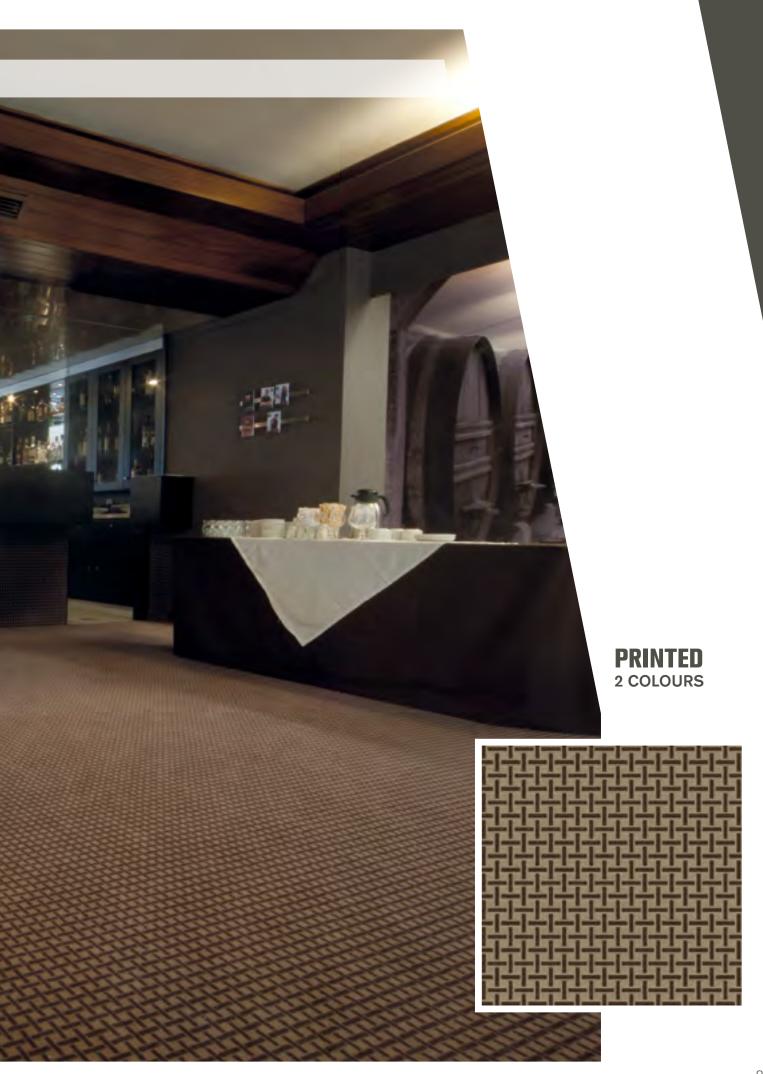

# **PRINTE VERSATILITY**

Wall to wall printing technology provides a broad variety of decorative options for offices, hotels, companies, shops and similar venues.

Personalised wall to wall carpets printed in colour, can be obtained from any image.

In the pictures displayed we can observe the computer generated graphics and the correspondingly produced wall to wall carpet.

VIRTUAL

REAL

# Unique and personalised product, with excellent colourfast values, high quality and construction.

Printed Carpet allows the personalisation of any environment in a way suited to personal taste.

Similar to other wall to wall carpets, printed carpets can be easily maintained, through water/steam washing without adversely affecting appearance.

#### **PRINTED** 12 COLOURS