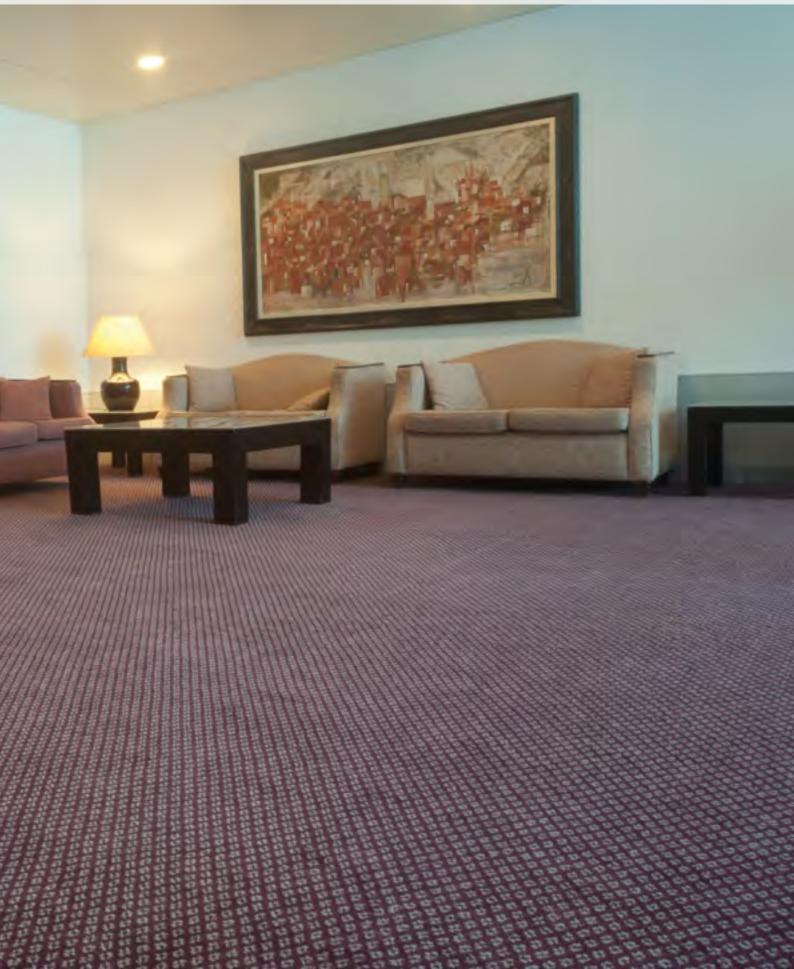

### **GRAPHICS** SIMPLE DESIGNS

Simple geometric designs, using 2, 3 or 4 colours, provide the option for a significant variety of patterns and colour variants.

> In the pictures displayed we can observe the computer generated graphics and the correspondingly produced wall to wall carpet.

Flexibility in manufacturing, generates wall to wall carpets with patterns that are simple and exclusive.

Flexibility in the appearance through the intermingling of different colours, textures and types of yarns permits the manufacture of wall to wall on a bespoke basis, with exclusive patterns. This is the most universal method using a simultaneous needle yarn system on a polypropylene backing.