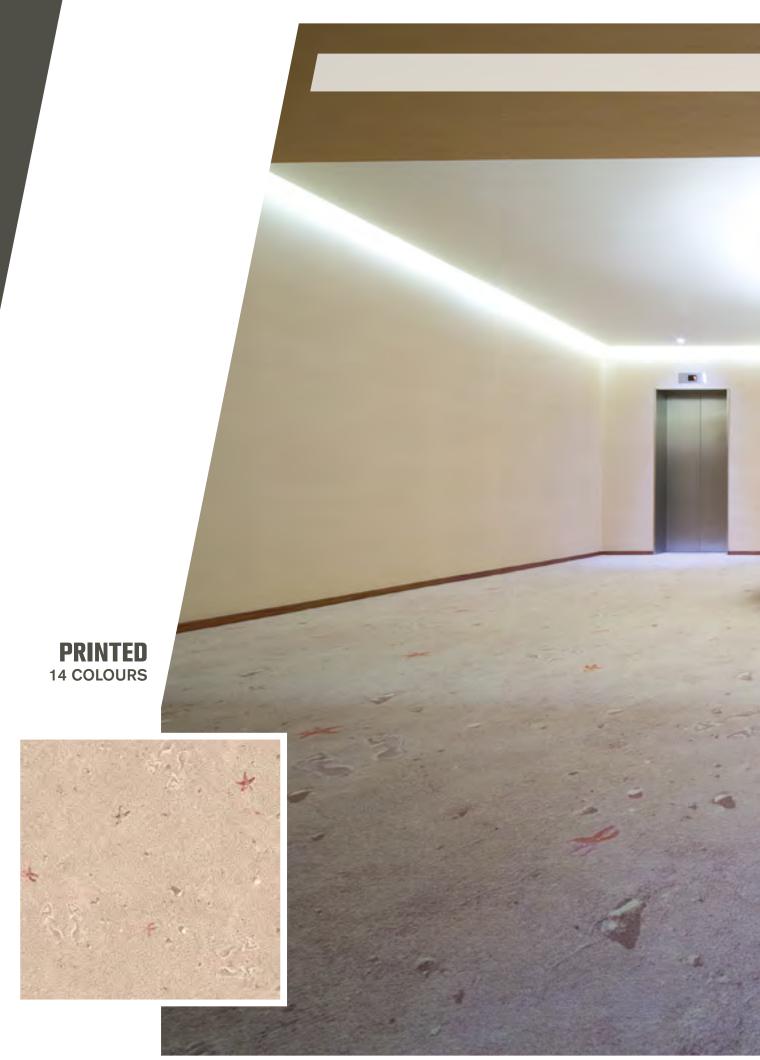

# **PRINTE VERSATILITY**

Wall to wall printing technology provides a broad variety of decorative options for offices, hotels, companies, shops and similar venues.

Personalised wall to wall carpets printed in colour, can be obtained from any image.

In the pictures displayed we can observe the computer generated graphics and the correspondingly produced wall to wall carpet.

VIRTUAL

REAL

# Unique and personalised product, with excellent colourfast values, high quality and construction.

Printed Carpet allows the personalisation of any environment in a way suited to personal taste.

Similar to other wall to wall carpets, printed carpets can be easily maintained, through water/steam washing without adversely affecting appearance.