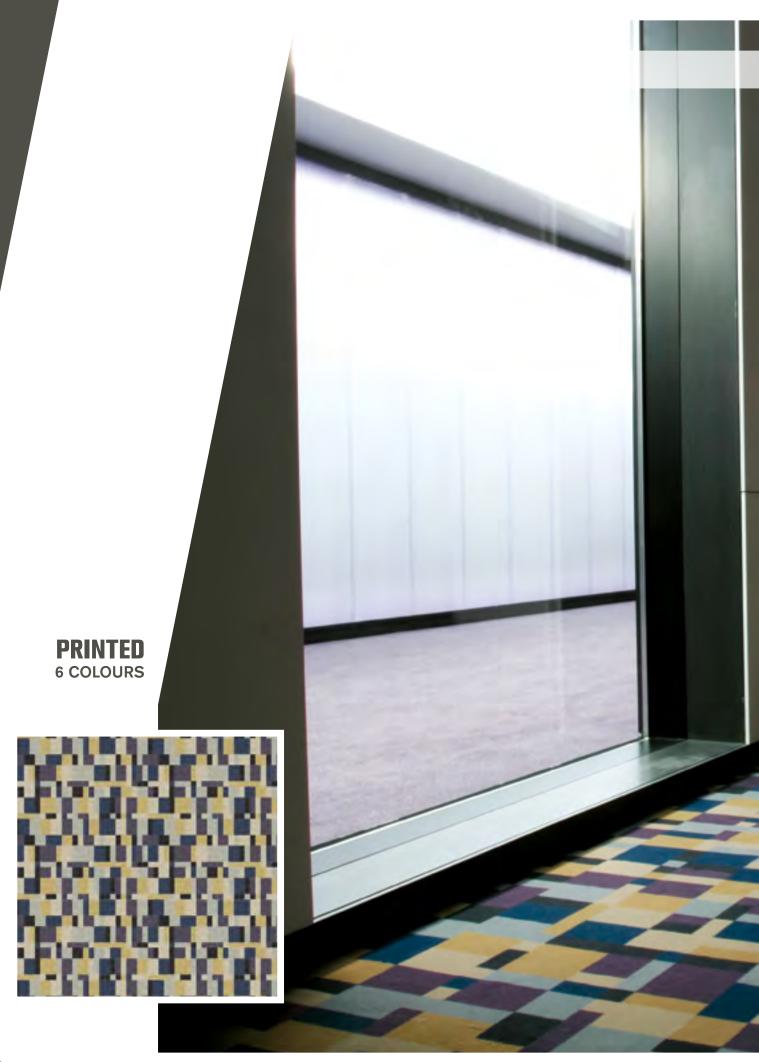

# **PRINTE VERSATILITY**

Wall to wall printing technology provides a broad variety of decorative options for offices, hotels, companies, shops and similar venues.

Personalised wall to wall carpets printed in colour, can be obtained from any image.

In the pictures displayed we can observe the computer generated graphics and the correspondingly produced wall to wall carpet.

VIRTUAL

REAL

#### **PRINTED** 12 COLOURS