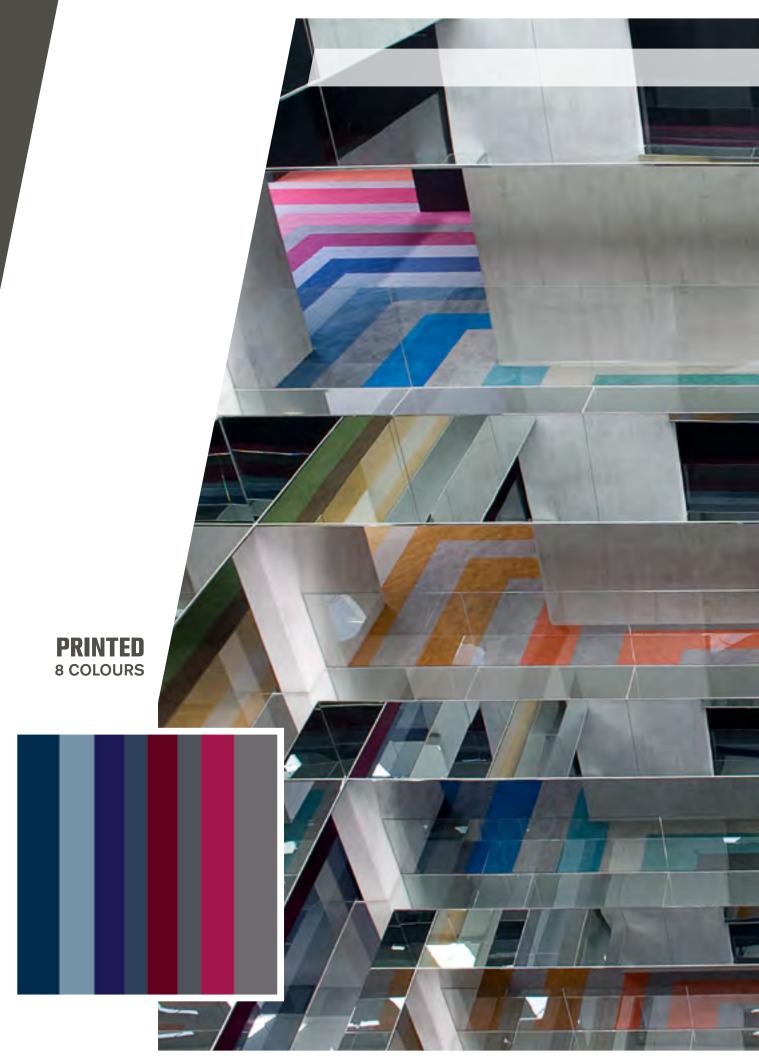

# **PRINTE VERSATILITY**

Wall to wall printing technology provides a broad variety of decorative options for offices, hotels, companies, shops and similar venues.

Personalised wall to wall carpets printed in colour, can be obtained from any image.

In the pictures displayed we can observe the computer generated graphics and the correspondingly produced wall to wall carpet.

VIRTUAL

REAL

# Unique and personalised product, with excellent colourfast values, high quality and construction.

Printed Carpet allows the personalisation of any environment in a way suited to personal taste.

Similar to other wall to wall carpets, printed carpets can be easily maintained, through water/steam washing without adversely affecting appearance.