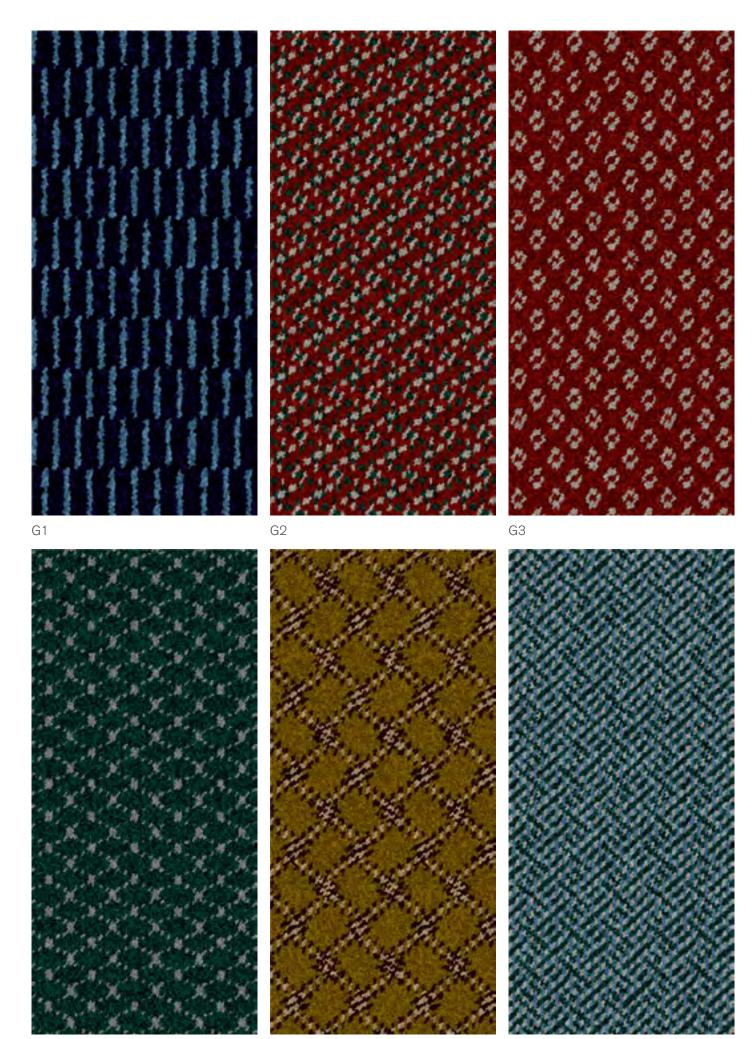

### **GRAPHICS** SIMPLE DESIGNS

Simple geometric designs, using 2, 3 or 4 colours, provide the option for a significant variety of patterns and colour variants.

> In the pictures displayed we can observe the computer generated graphics and the correspondingly produced wall to wall carpet.

Flexibility in manufacturing, generates wall to wall carpets with patterns that are simple and exclusive.

Flexibility in the appearance through the intermingling of different colours, textures and types of yarns permits the manufacture of wall to wall on a bespoke basis, with exclusive patterns. This is the most universal method using a simultaneous needle yarn system on a polypropylene backing.