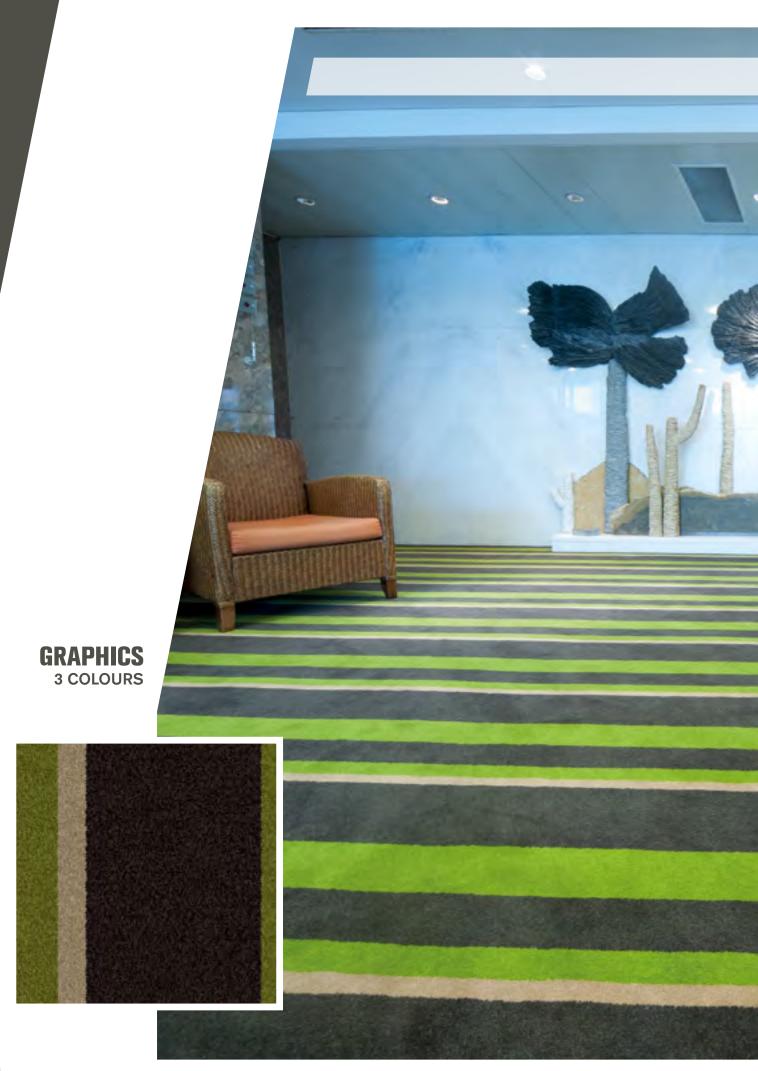

### **GRAPHICS** SIMPLE DESIGNS

Simple geometric designs, using 2, 3 or 4 colours, provide the option for a significant variety of patterns and colour variants.

> In the pictures displayed we can observe the computer generated graphics and the correspondingly produced wall to wall carpet.