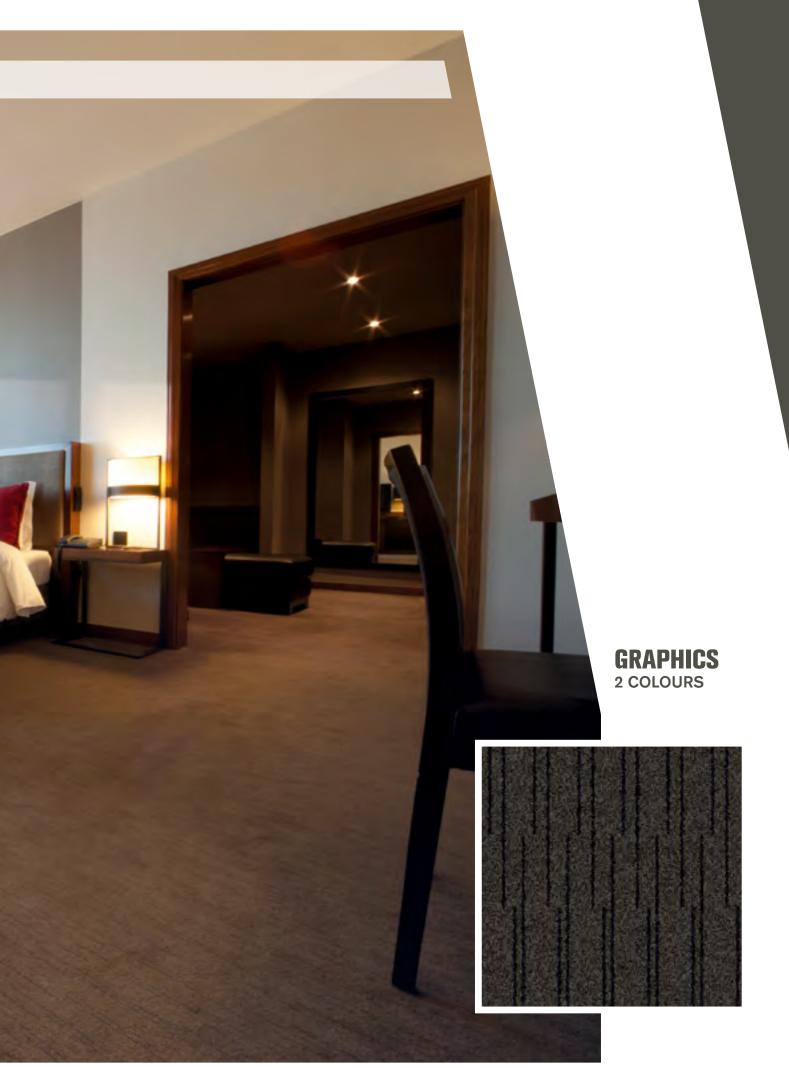

### **GRAPHICS** SIMPLE DESIGNS

Simple geometric designs, using 2, 3 or 4 colours, provide the option for a significant variety of patterns and colour variants.

> In the pictures displayed we can observe the computer generated graphics and the correspondingly produced wall to wall carpet.

Flexibility in manufacturing, generates wall to wall carpets with patterns that are simple and exclusive.

Flexibility in the appearance through the intermingling of different colours, textures and types of yarns permits the manufacture of wall to wall on a bespoke basis, with exclusive patterns. This is the most universal method using a simultaneous needle yarn system on a polypropylene backing.