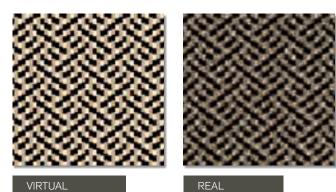

### **GRAPHICS** SIMPLE DESIGNS

Simple geometric designs, using 2, 3 or 4 colours, provide the option for a significant variety of patterns and colour variants.

> In the pictures displayed we can observe the computer generated graphics and the correspondingly produced wall to wall carpet.

Flexibility in manufacturing, generates wall to wall carpets with patterns that are simple and exclusive.

Flexibility in the appearance through the intermingling of different colours, textures and types of yarns permits the manufacture of wall to wall on a bespoke basis, with exclusive patterns. This is the most universal method using a simultaneous needle yarn system on a polypropylene backing.